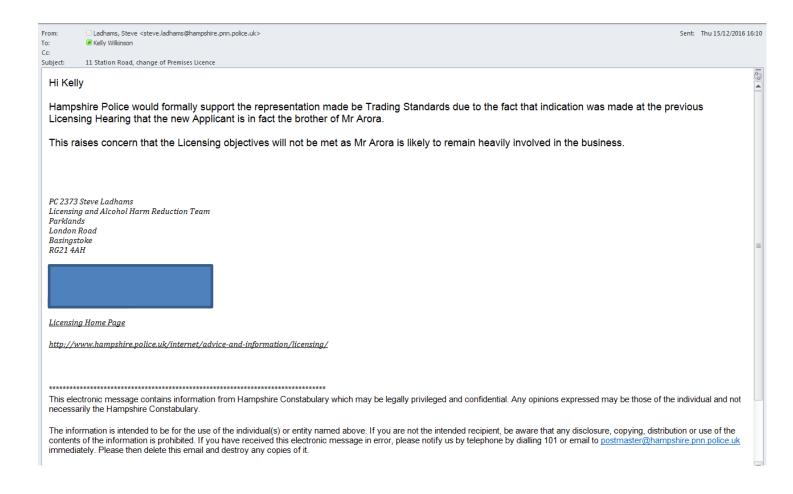

#### 3.0 REPRESENTATIONS

3.1. Three representations were received in respect of the application, all from responsible authorities, namely Hampshire County Council Trading Standards, Hampshire Constabulary and the Licensing Authority. A copy of the representations are given at **appendices C, D and E**.

#### 3.5. Relevance of representations

3.6. Against the above criteria all three representations are considered to be relevant as they have been made by responsible authorities and each concern two of the licensing objectives; namely the prevention of crime and disorder and protection of children from harm.