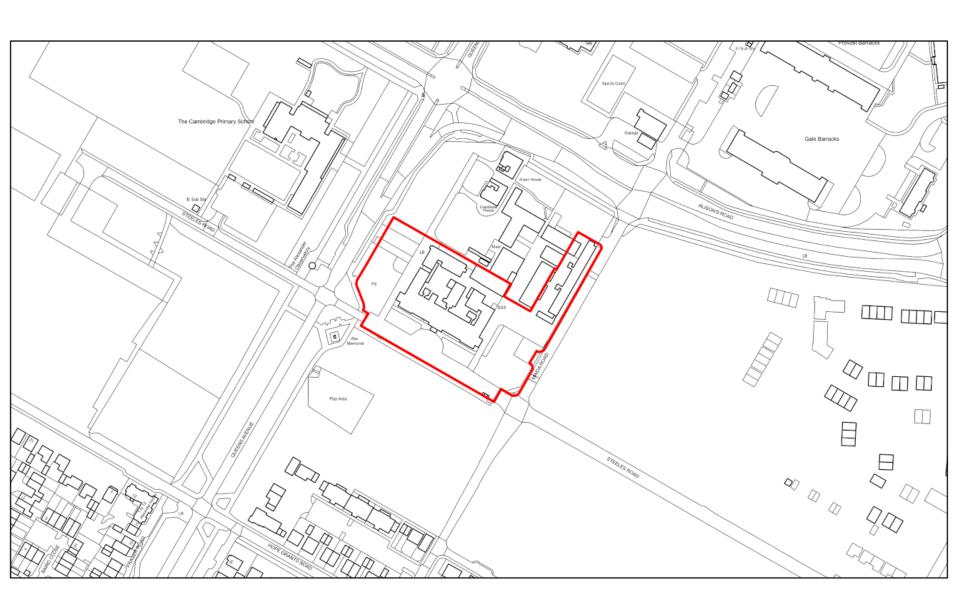

### 4<sup>th</sup> Division HQ

#### **Post Office**

#### **Police Barracks**

01 Proposed First Floor Plan

Item x: 24/00504/LBCPP

Headquarters Fourth Division Buildings. Steeles Road, Wellesley, Aldershot

**Demolition Plan** 

Above: R02 staircase. Below: R02 view across towards west wing