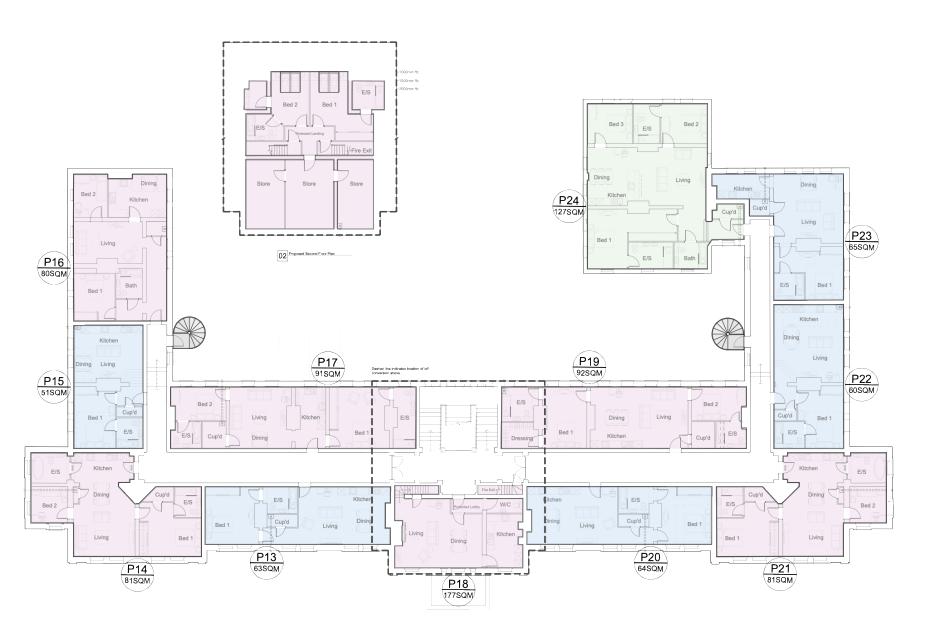

9 April 2025

Item viii: 24/00702/OUT

Land at the former Jubilee Social Club, No.101 Hawley Lane, Farnborough





































Item ix: 24/00517/REMPP

Headquarters Fourth Division Buildings. Steeles Road, Wellesley, Aldershot











### 4<sup>th</sup> Division HQ









#### **Post Office**







#### **Police Barracks**









01 Proposed First Floor Plan



Item x: 24/00504/LBCPP

Headquarters Fourth Division Buildings. Steeles Road, Wellesley, Aldershot







**Demolition Plan** 













Above: R02 staircase. Below: R02 view across towards west wing





Above: R02 insignia in floor. Below: R02 timber revolving door









Above: R71. Below: R71





**12 February 2025**