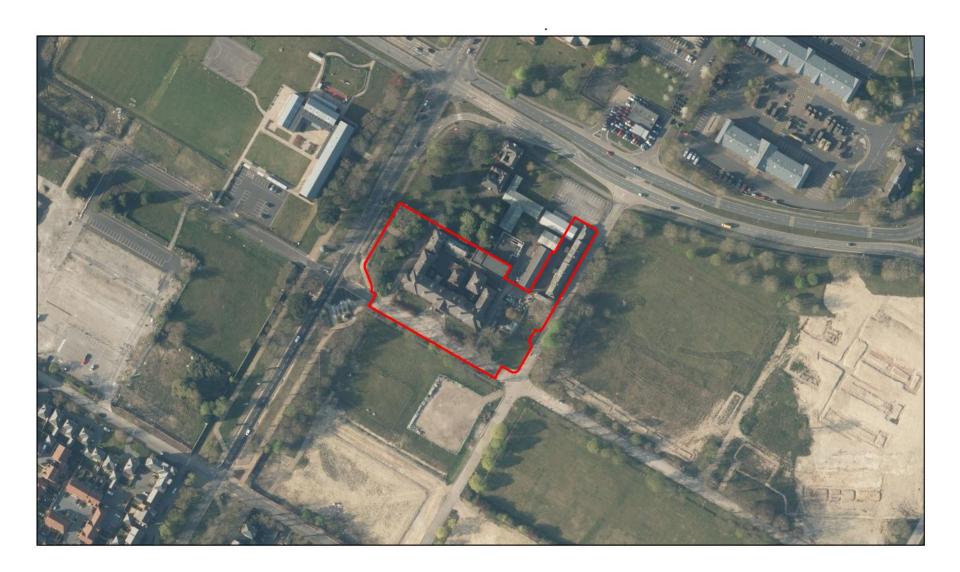

9 April 2025

Item viii: 24/00702/OUT

Land at the former Jubilee Social Club, No.101 Hawley Lane, Farnborough

Item ix: 24/00517/REMPP

Headquarters Fourth Division Buildings. Steeles Road, Wellesley, Aldershot