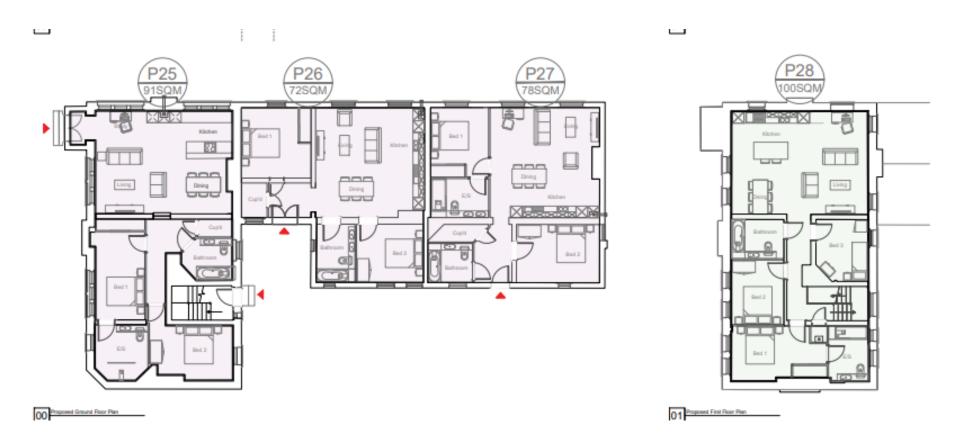

9 April 2025

Item viii: 24/00702/OUT

Land at the former Jubilee Social Club, No.101 Hawley Lane, Farnborough





































Item ix: 24/00517/REMPP

Headquarters Fourth Division Buildings. Steeles Road, Wellesley, Aldershot











### 4<sup>th</sup> Division HQ









#### **Post Office**







#### **Police Barracks**









01 Proposed First Floor Plan



Item x: 24/00504/LBCPP

Headquarters Fourth Division Buildings. Steeles Road, Wellesley, Aldershot







**Demolition Plan** 













Above: R02 staircase. Below: R02 view across towards west wing





Above: R02 insignia in floor. Below: R02 timber revolving door









Above: R71. Below: R71





**12 February 2025**