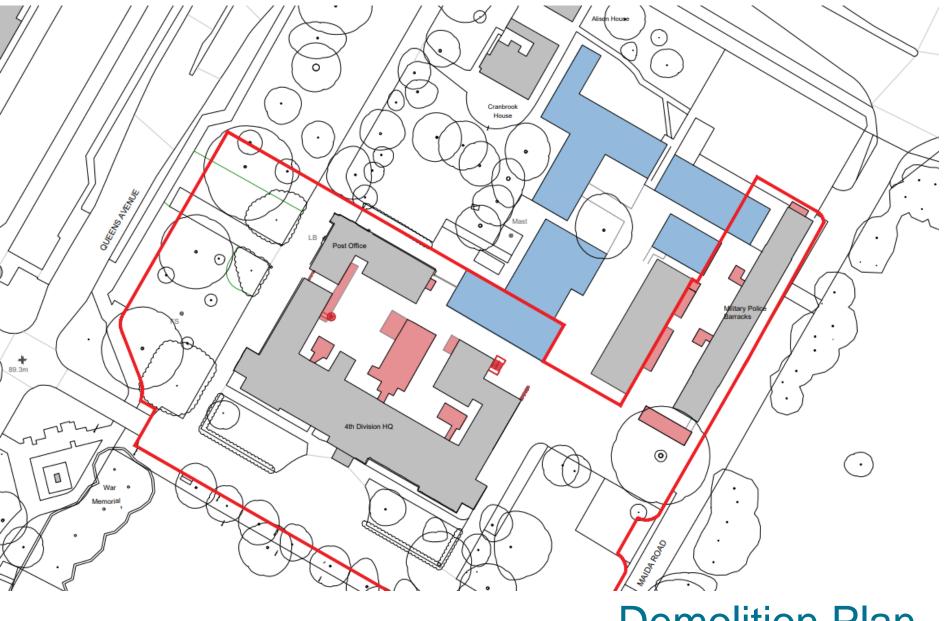

9 April 2025

Item viii: 24/00702/OUT

Land at the former Jubilee Social Club, No.101 Hawley Lane, Farnborough

Item ix: 24/00517/REMPP

Headquarters Fourth Division Buildings. Steeles Road, Wellesley, Aldershot

### 4<sup>th</sup> Division HQ

#### **Post Office**

#### **Police Barracks**

01 Proposed First Floor Plan

Item x: 24/00504/LBCPP

Headquarters Fourth Division Buildings. Steeles Road, Wellesley, Aldershot

**Demolition Plan** 

Above: R02 staircase. Below: R02 view across towards west wing