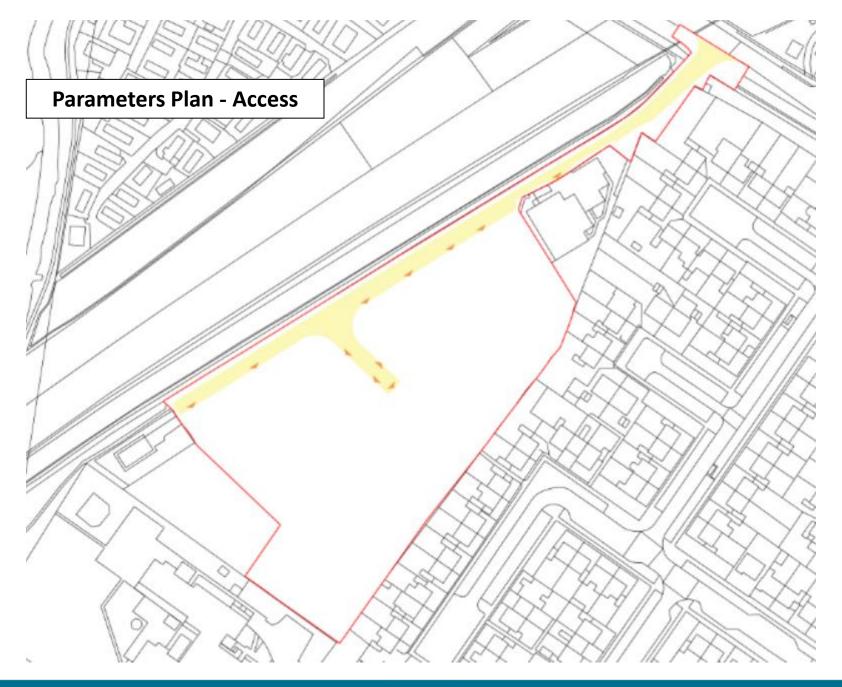

9 April 2025

Item viii: 24/00702/OUT

Land at the former Jubilee Social Club, No.101 Hawley Lane, Farnborough

Item ix: 24/00517/REMPP

Headquarters Fourth Division Buildings. Steeles Road, Wellesley, Aldershot