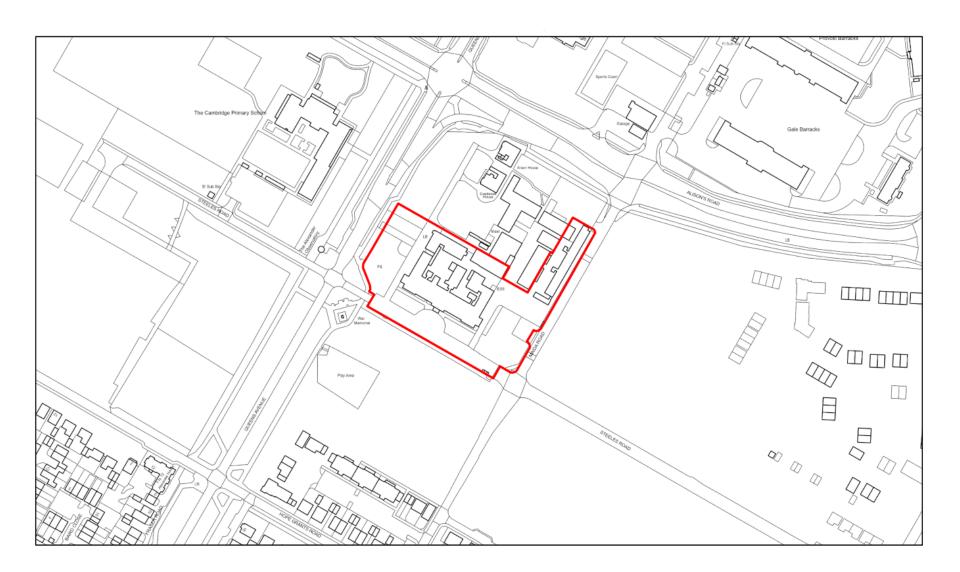

9 April 2025

Item viii: 24/00702/OUT

Land at the former Jubilee Social Club, No.101 Hawley Lane, Farnborough

Item ix: 24/00517/REMPP

Headquarters Fourth Division Buildings. Steeles Road, Wellesley, Aldershot