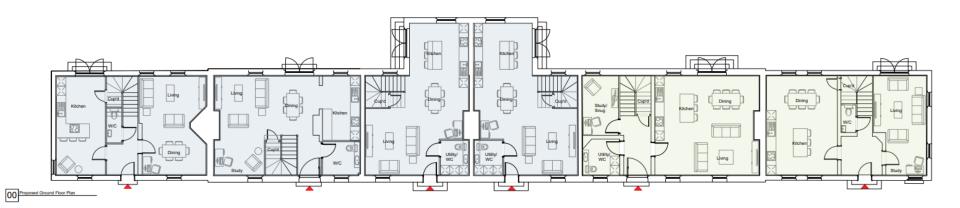

9 April 2025

Item viii: 24/00702/OUT

Land at the former Jubilee Social Club, No.101 Hawley Lane, Farnborough

Item ix: 24/00517/REMPP

Headquarters Fourth Division Buildings. Steeles Road, Wellesley, Aldershot