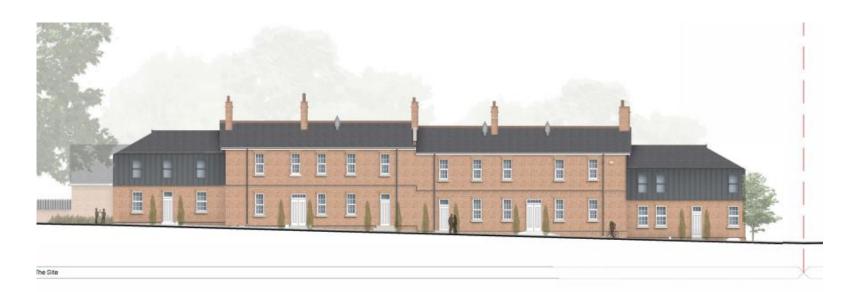

9 April 2025

Item viii: 24/00702/OUT

Land at the former Jubilee Social Club, No.101 Hawley Lane, Farnborough

Item ix: 24/00517/REMPP

Headquarters Fourth Division Buildings. Steeles Road, Wellesley, Aldershot

### 4<sup>th</sup> Division HQ