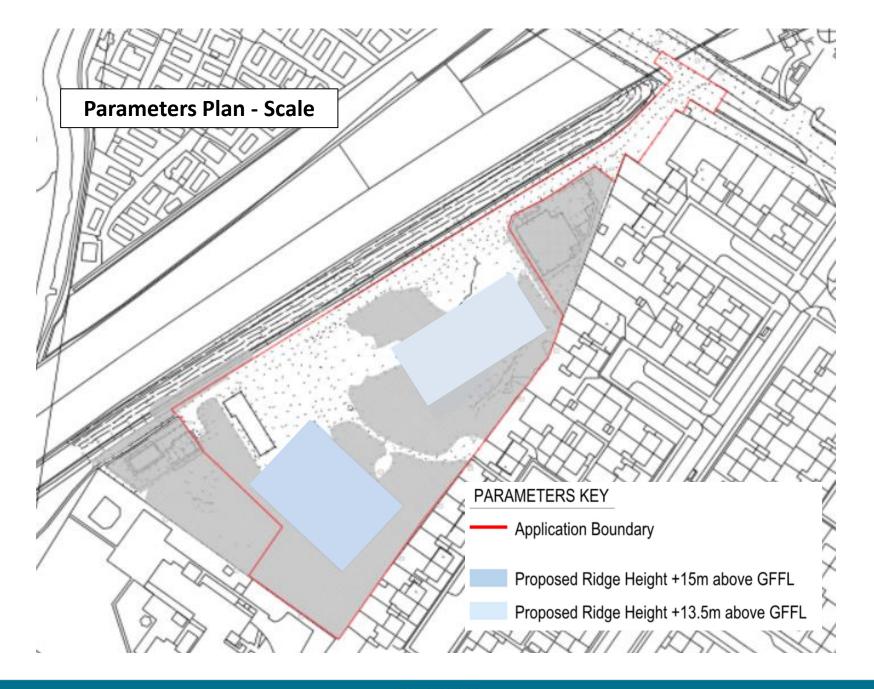

9 April 2025

Item viii: 24/00702/OUT

Land at the former Jubilee Social Club, No.101 Hawley Lane, Farnborough

Item ix: 24/00517/REMPP

Headquarters Fourth Division Buildings. Steeles Road, Wellesley, Aldershot