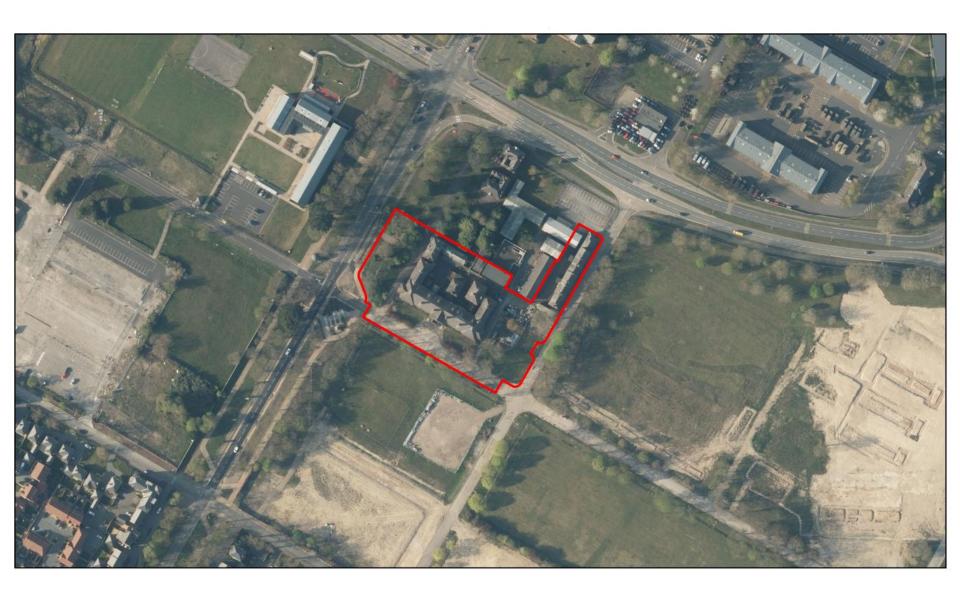

### 4<sup>th</sup> Division HQ

#### **Post Office**

#### **Police Barracks**

01 Proposed First Floor Plan

Item x: 24/00504/LBCPP

Headquarters Fourth Division Buildings. Steeles Road, Wellesley, Aldershot

**Demolition Plan** 

Above: R02 staircase. Below: R02 view across towards west wing