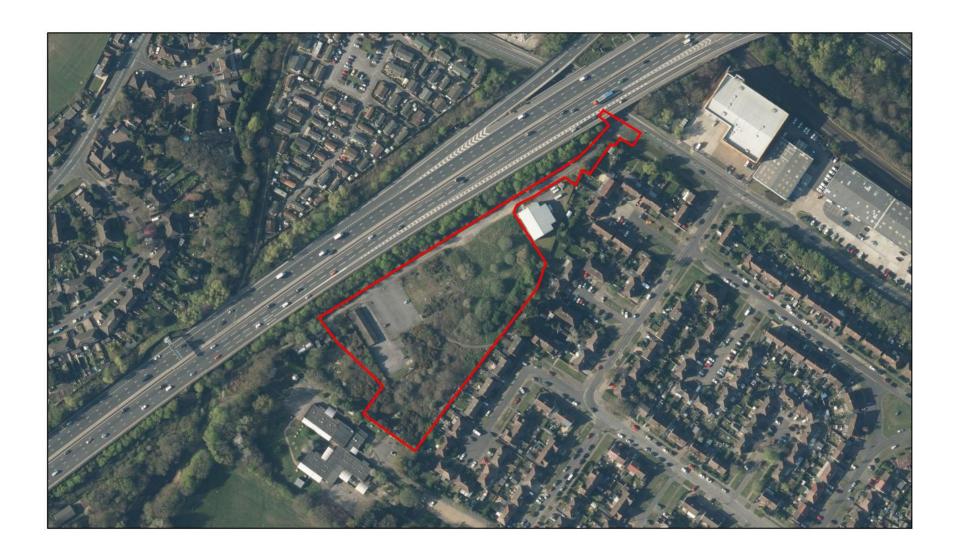

9 April 2025

Item viii: 24/00702/OUT

Land at the former Jubilee Social Club, No.101 Hawley Lane, Farnborough

Item ix: 24/00517/REMPP

Headquarters Fourth Division Buildings. Steeles Road, Wellesley, Aldershot