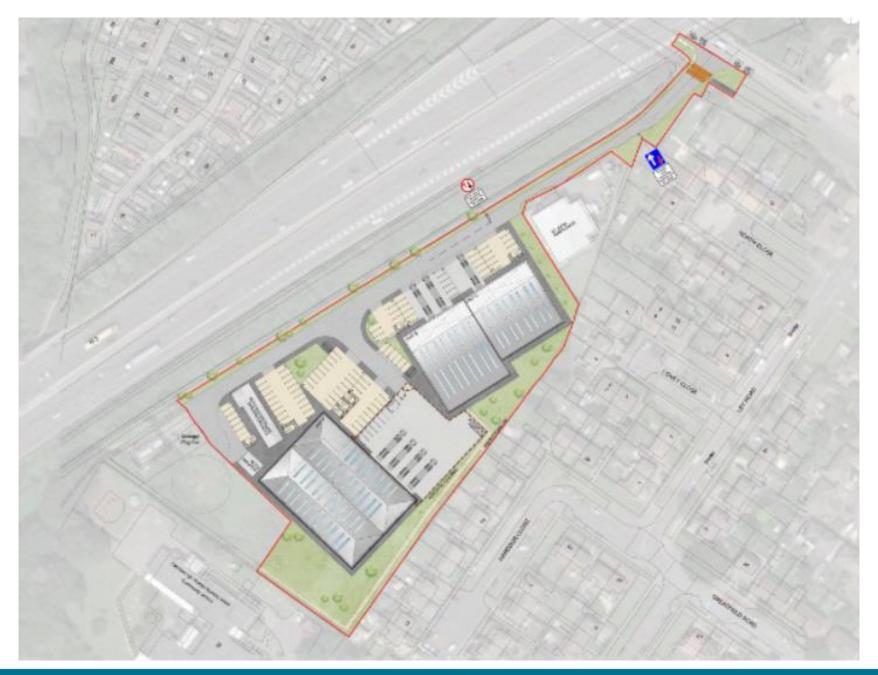

9 April 2025

Item viii: 24/00702/OUT

Land at the former Jubilee Social Club, No.101 Hawley Lane, Farnborough

Item ix: 24/00517/REMPP

Headquarters Fourth Division Buildings. Steeles Road, Wellesley, Aldershot