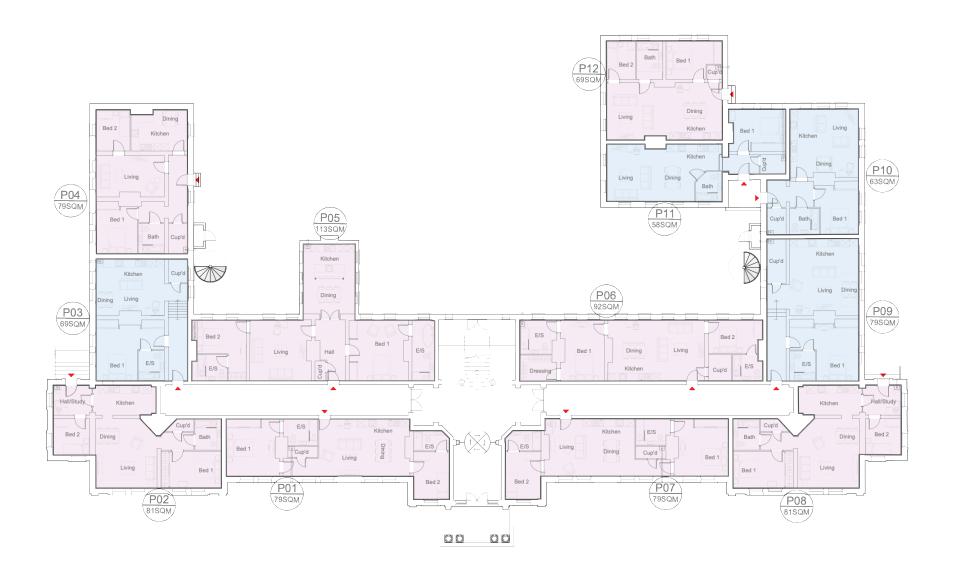

9 April 2025

Item viii: 24/00702/OUT

Land at the former Jubilee Social Club, No.101 Hawley Lane, Farnborough





































Item ix: 24/00517/REMPP

Headquarters Fourth Division Buildings. Steeles Road, Wellesley, Aldershot











### 4<sup>th</sup> Division HQ









#### **Post Office**







#### **Police Barracks**









01 Proposed First Floor Plan



Item x: 24/00504/LBCPP

Headquarters Fourth Division Buildings. Steeles Road, Wellesley, Aldershot







**Demolition Plan** 













Above: R02 staircase. Below: R02 view across towards west wing





Above: R02 insignia in floor. Below: R02 timber revolving door









Above: R71. Below: R71





**12 February 2025**