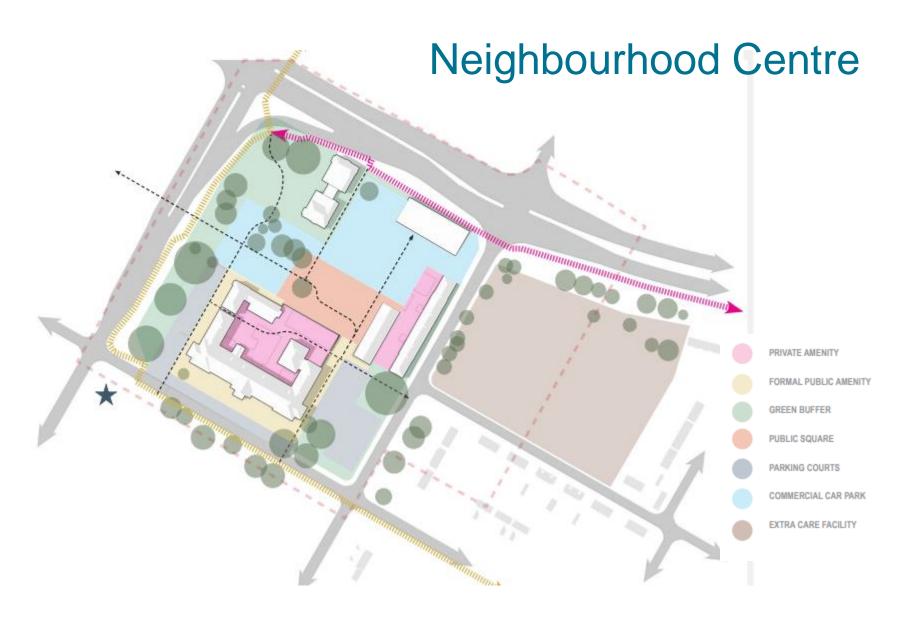

9 April 2025

Item viii: 24/00702/OUT

Land at the former Jubilee Social Club, No.101 Hawley Lane, Farnborough

Item ix: 24/00517/REMPP

Headquarters Fourth Division Buildings. Steeles Road, Wellesley, Aldershot