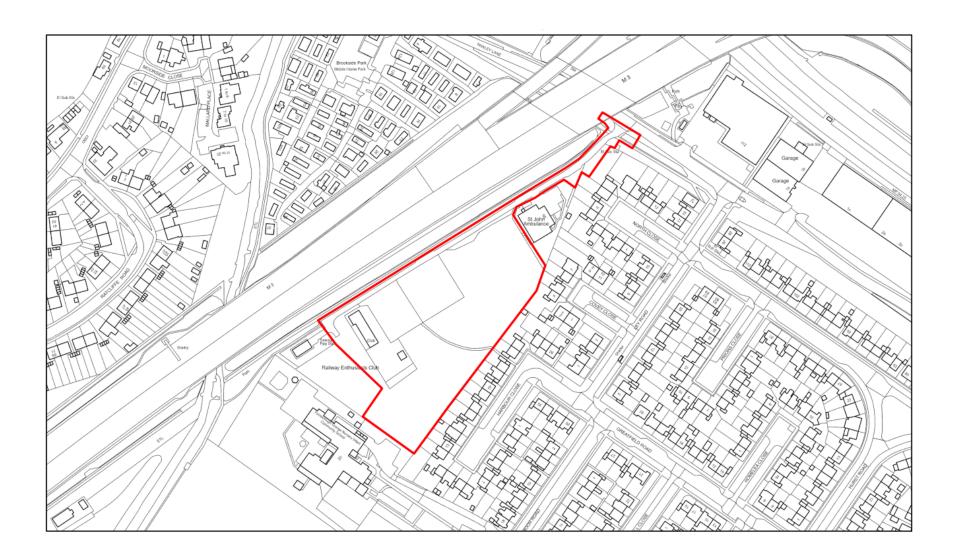

9 April 2025

Item viii: 24/00702/OUT

Land at the former Jubilee Social Club, No.101 Hawley Lane, Farnborough

Item ix: 24/00517/REMPP

Headquarters Fourth Division Buildings. Steeles Road, Wellesley, Aldershot