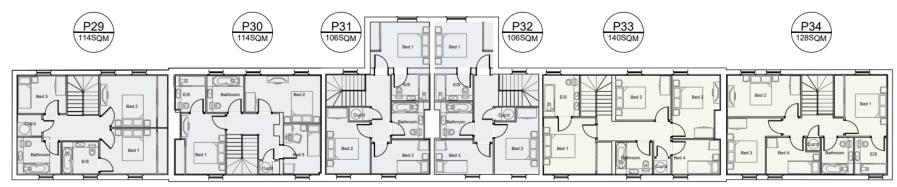

9 April 2025

Item viii: 24/00702/OUT

Land at the former Jubilee Social Club, No.101 Hawley Lane, Farnborough

Item ix: 24/00517/REMPP

Headquarters Fourth Division Buildings. Steeles Road, Wellesley, Aldershot