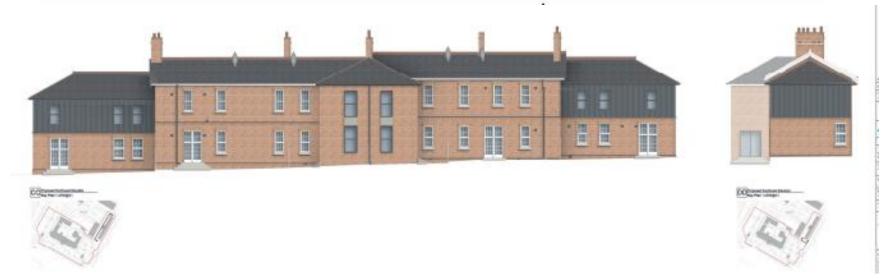

9 April 2025

Item viii: 24/00702/OUT

Land at the former Jubilee Social Club, No.101 Hawley Lane, Farnborough

Item ix: 24/00517/REMPP

Headquarters Fourth Division Buildings. Steeles Road, Wellesley, Aldershot

### 4<sup>th</sup> Division HQ