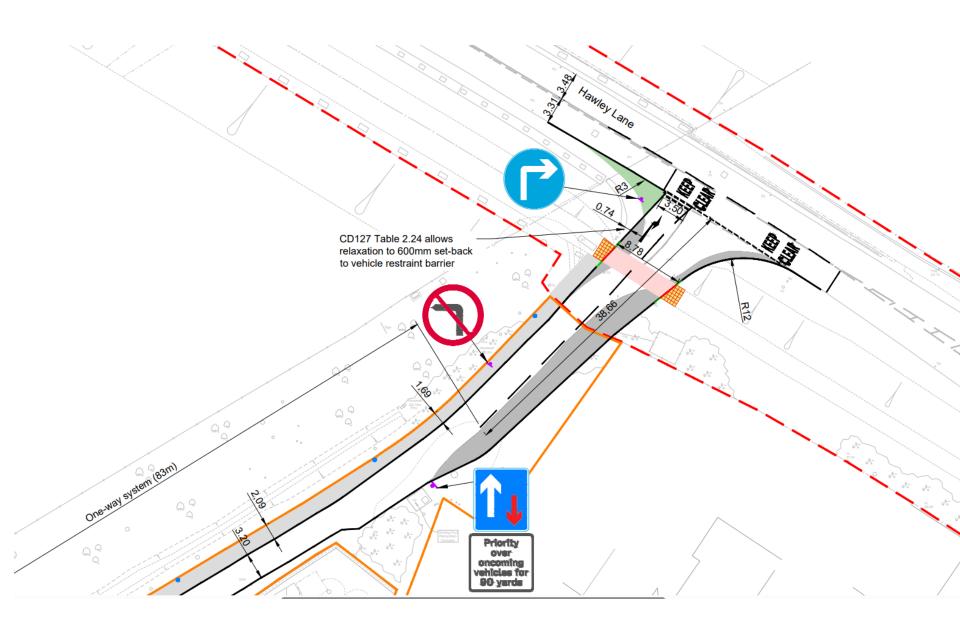

9 April 2025

Item viii: 24/00702/OUT

Land at the former Jubilee Social Club, No.101 Hawley Lane, Farnborough

Item ix: 24/00517/REMPP

Headquarters Fourth Division Buildings. Steeles Road, Wellesley, Aldershot