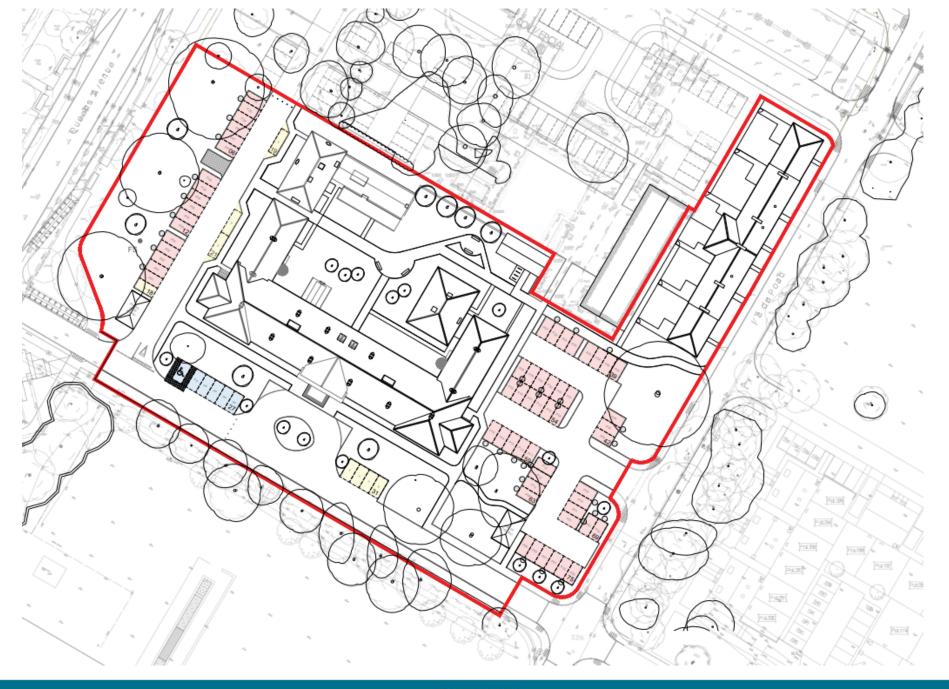

9 April 2025

Item viii: 24/00702/OUT

Land at the former Jubilee Social Club, No.101 Hawley Lane, Farnborough

Item ix: 24/00517/REMPP

Headquarters Fourth Division Buildings. Steeles Road, Wellesley, Aldershot