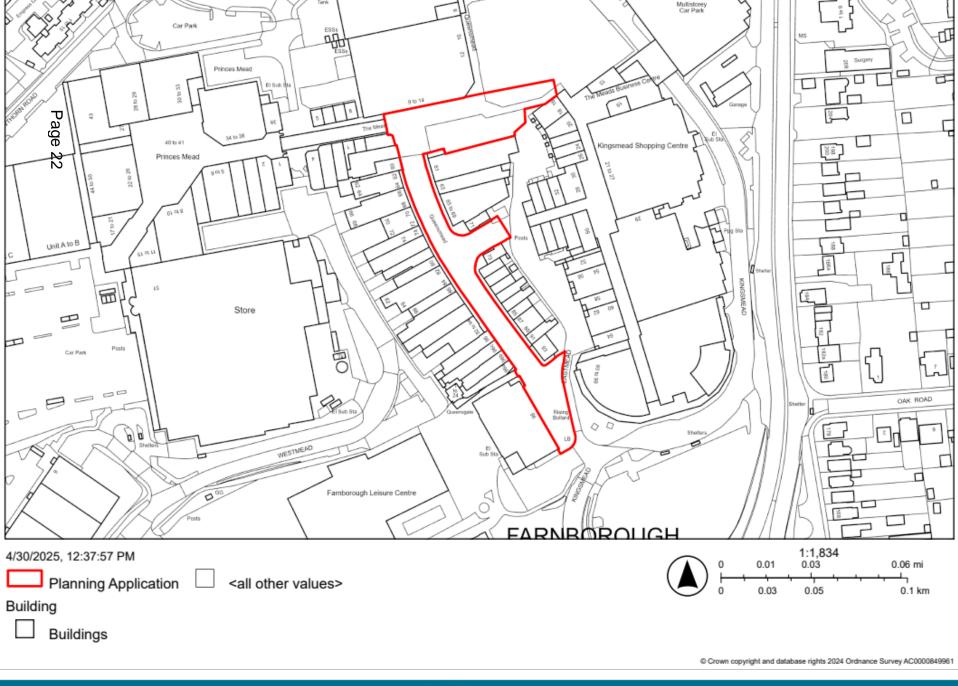

Farnborough Market Site, Queensmead, Farnborough

4/30/2023, 12:34:34 PM

21st May 2025

This page is intentionally left blank