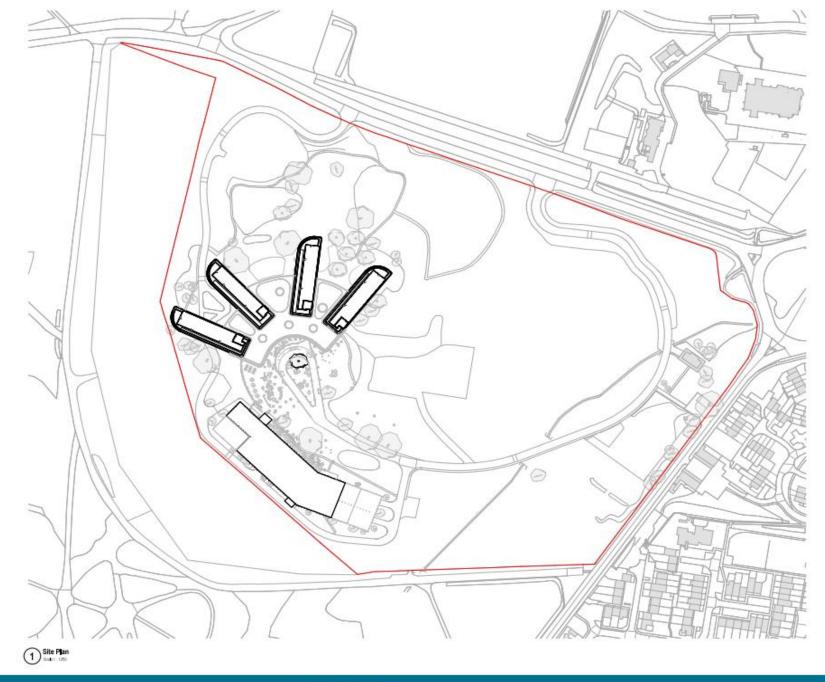

#### **DEVELOPMENT MANAGEMENT COMMITTEE - WEDNESDAY, 21ST MAY, 2025**

The following presentation slides were used at the Development Management Committee meeting.

21st May 2025

Item vii: 24/00634/FULPP

Royal Pavilion, Wellesley Road, Aldershot

4/30/2025, 12:17:31 PM

Planning Application

Consented West Elevation

Consented East Elevation

Item viii: 25/00117/REVPP

1 North Close, Aldershot

Page 15

Item ix: 25/00204/FUL