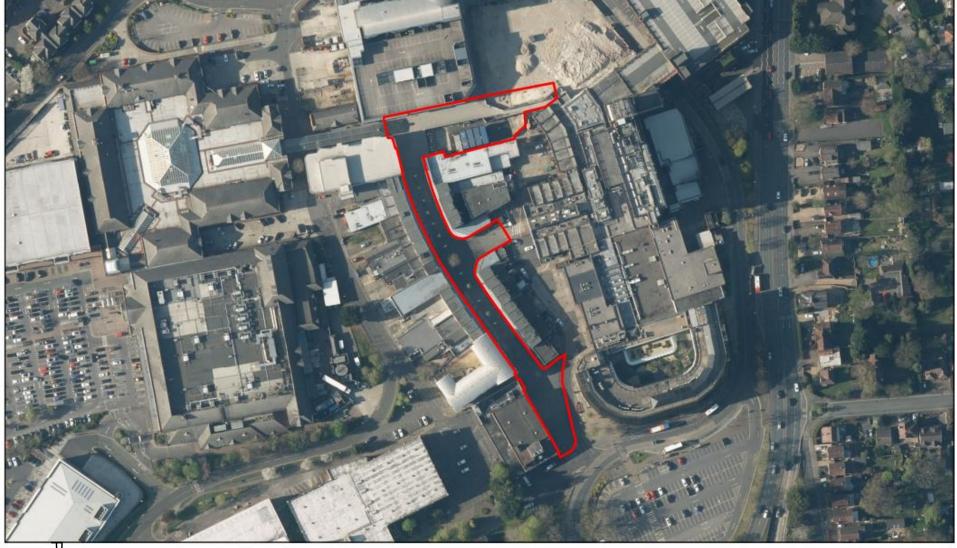

Farnborough Market Site, Queensmead, Farnborough

4/30/2023, 12:34:34 PM

21st May 2025

This page is intentionally left blank