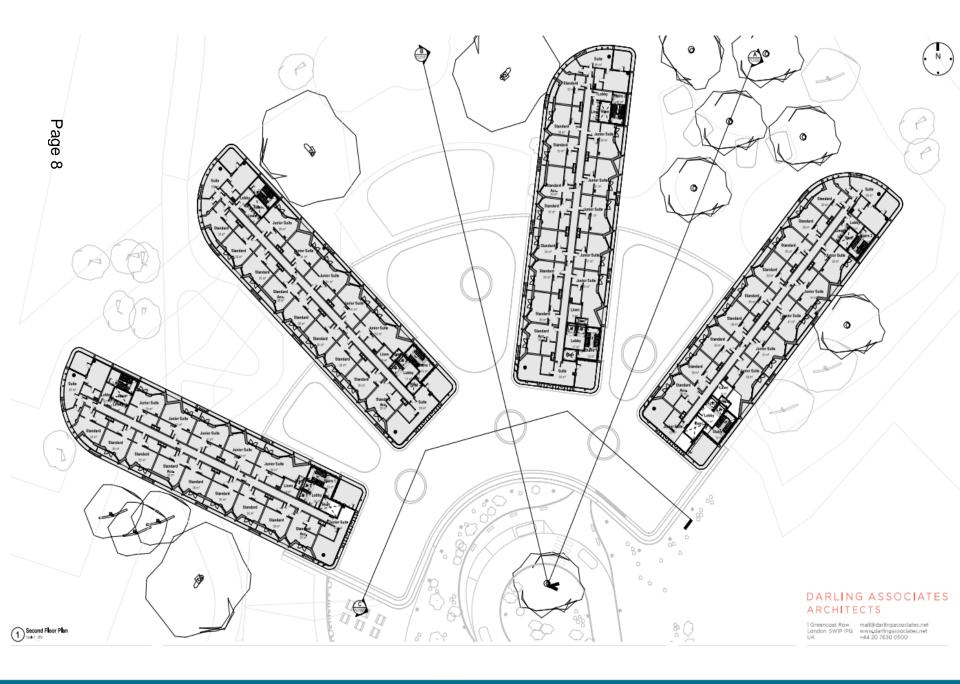

#### **DEVELOPMENT MANAGEMENT COMMITTEE - WEDNESDAY, 21ST MAY, 2025**

The following presentation slides were used at the Development Management Committee meeting.

21st May 2025

Item vii: 24/00634/FULPP

Royal Pavilion, Wellesley Road, Aldershot