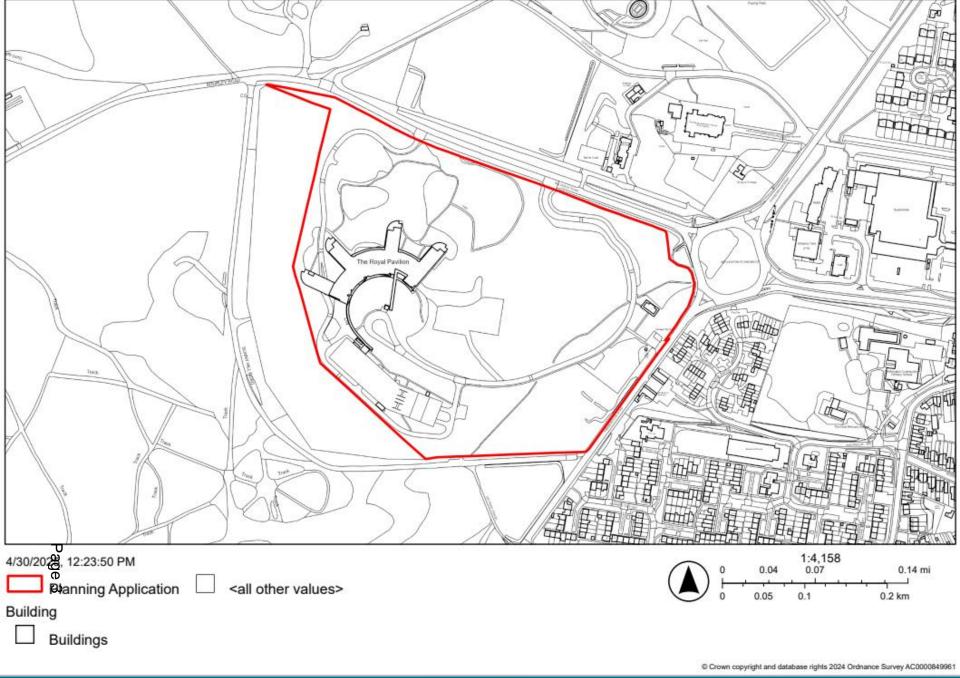

#### **DEVELOPMENT MANAGEMENT COMMITTEE - WEDNESDAY, 21ST MAY, 2025**

The following presentation slides were used at the Development Management Committee meeting.

21st May 2025

Item vii: 24/00634/FULPP

Royal Pavilion, Wellesley Road, Aldershot

4/30/2025, 12:17:31 PM

Planning Application

Consented West Elevation

Consented East Elevation

Item viii: 25/00117/REVPP

1 North Close, Aldershot

Page 15

Item ix: 25/00204/FUL