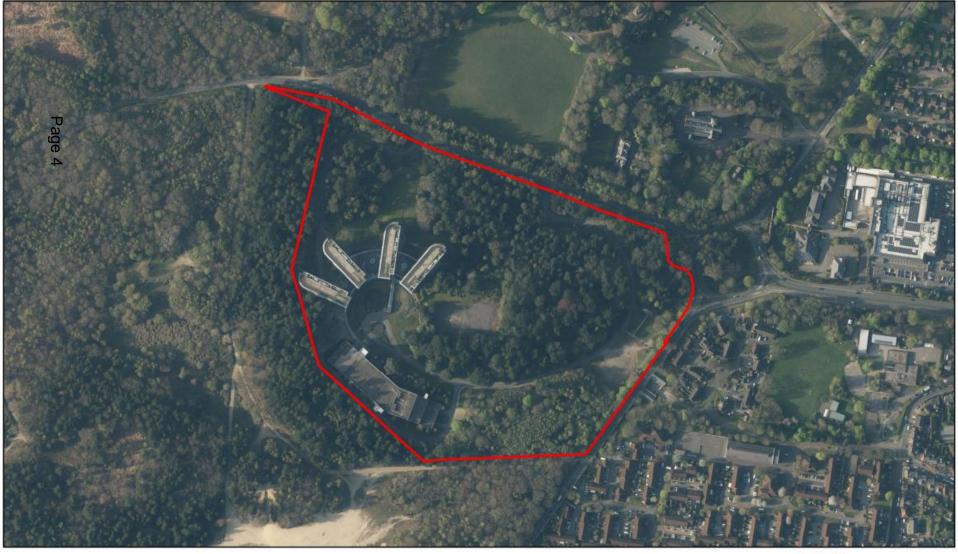

#### **DEVELOPMENT MANAGEMENT COMMITTEE - WEDNESDAY, 21ST MAY, 2025**

The following presentation slides were used at the Development Management Committee meeting.

21st May 2025

Item vii: 24/00634/FULPP

Royal Pavilion, Wellesley Road, Aldershot

4/30/2025, 12:17:31 PM

Planning Application

Consented West Elevation

Consented East Elevation

Item viii: 25/00117/REVPP

1 North Close, Aldershot

Page 15

Item ix: 25/00204/FUL