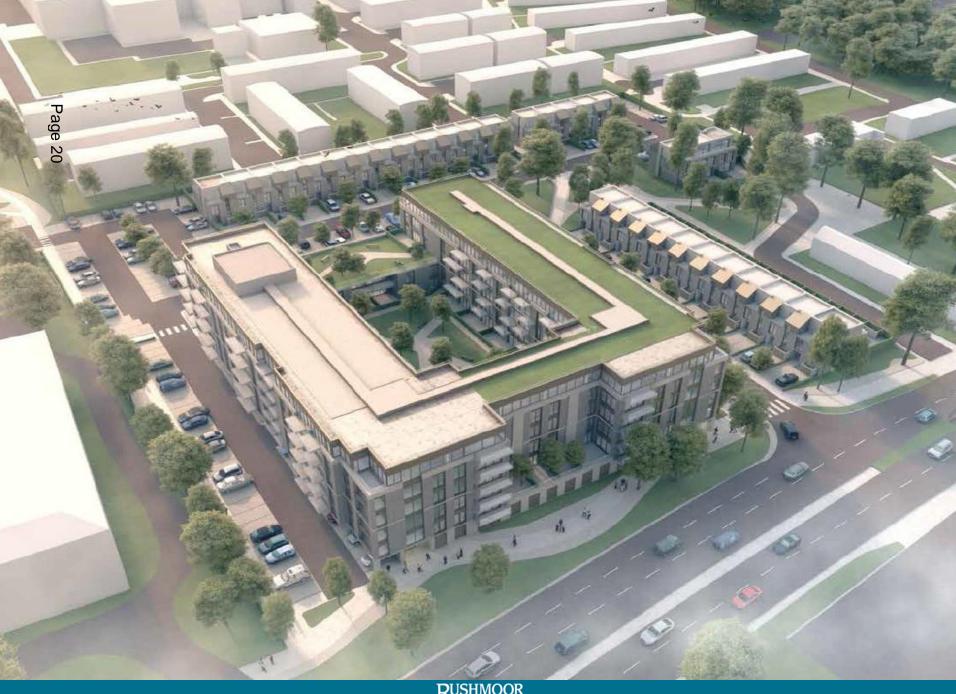

# 18/00466/FULPP 117 Farnborough Road Farnborough

Proposed Section D-D

Proposed Section E-E

RUSHMOOR BOROUGH COUNCIL

View of proposed north-western corner with former stair core converted and Level 2 external deck area converted to residential (Shadows modelled on 1 June at 15.00)