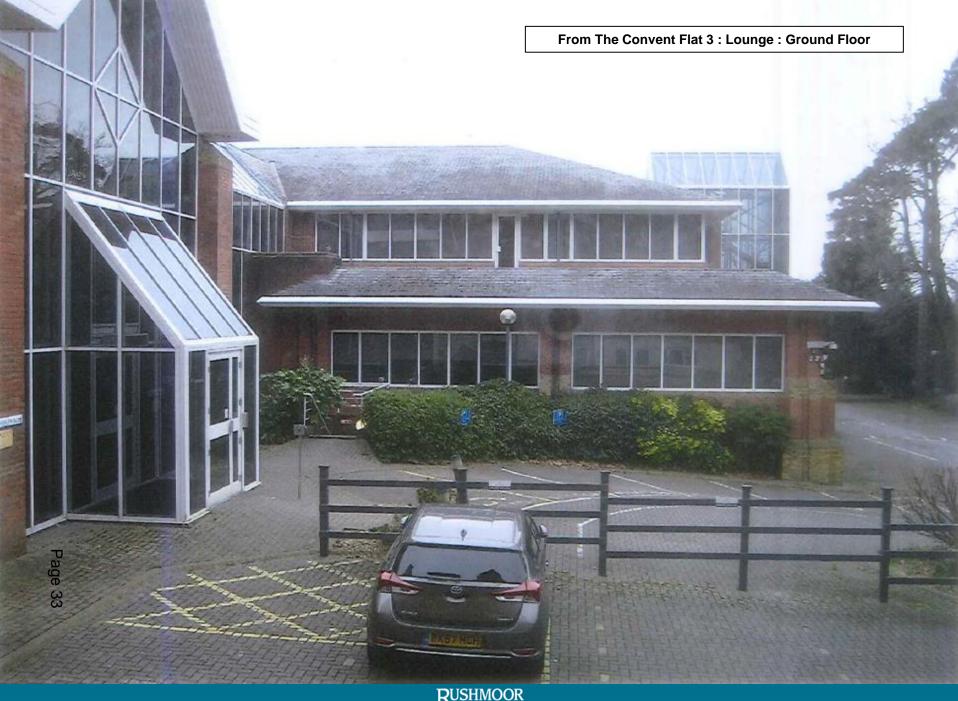

# 18/00466/FULPP 117 Farnborough Road Farnborough

Proposed Section D-D

Proposed Section E-E

RUSHMOOR BOROUGH COUNCIL

View of proposed north-western corner with former stair core converted and Level 2 external deck area converted to residential (Shadows modelled on 1 June at 15.00)