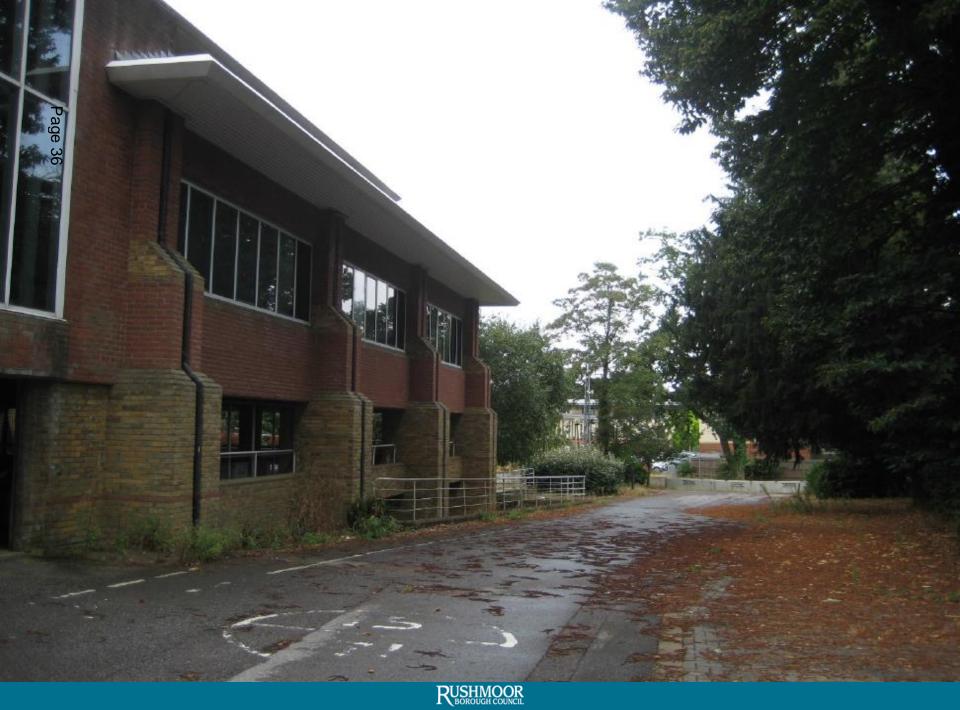

# 18/00466/FULPP 117 Farnborough Road Farnborough

Proposed Section D-D

Proposed Section E-E

RUSHMOOR BOROUGH COUNCIL

View of proposed north-western corner with former stair core converted and Level 2 external deck area converted to residential (Shadows modelled on 1 June at 15.00)