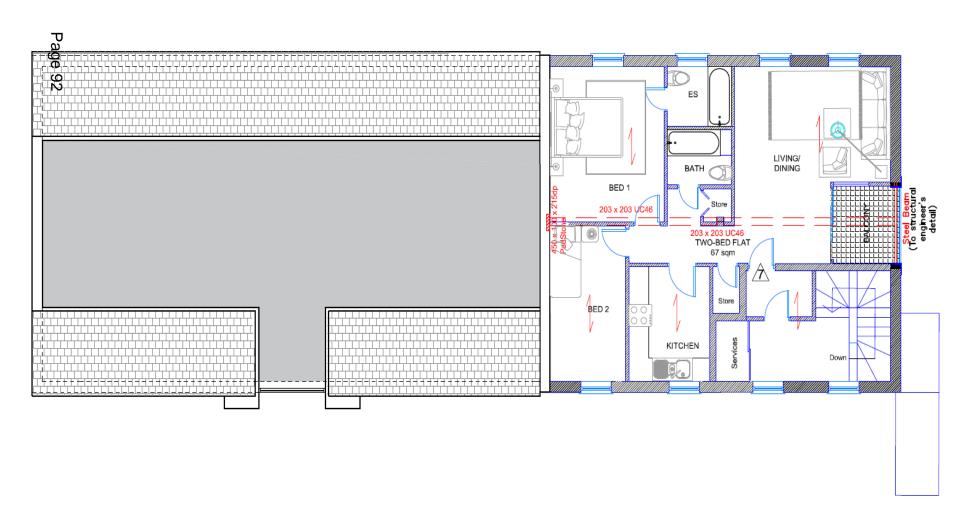

oposed southern facade, as seen from Pinehurst Passage (Shadows modelled on 1 June at 15.00)



















RUSHMOOR BOROUGH COUNCIL













A: Model of Existing



B: Model of proposed with increased privacy (Shadows shown on 1 June at 11.00)



C: Internal vignette of living environment with Oriel windows

- 1. Obscured 'white' glass
- 2. Clear glazing



D: External vignette of Oriel windows





Page 63

## Development Management Committee

## Upper Union Terrace and 182 to 192 Victoria Road Farnborough







VICTORIA ROAD













PROPOSED SOUTH ELEVATION ( VICTORIA ROAD )



PROPOSED NORTH ELEVATION (REAR)





PROPOSED WEST ELEVATION ( Star Yard)























Proposed Rear Elevation (South)







Proposed Side Elevation (West)



Proposed Second Floor Plan



Proposed Third Floor Plan



VICTORIA ROAD

## Development Management Committee

## Farnborough Airport Farnborough Road Farnborough























1 Elevation 1 - North



2 Elevation 2 - South





Page 051 - South East View



2 - North East View





4 - South West View



North View



2 - South East Street View



North East High Level View



4 - North East Street View



## Development Management Committee

7<sup>th</sup> November 2018