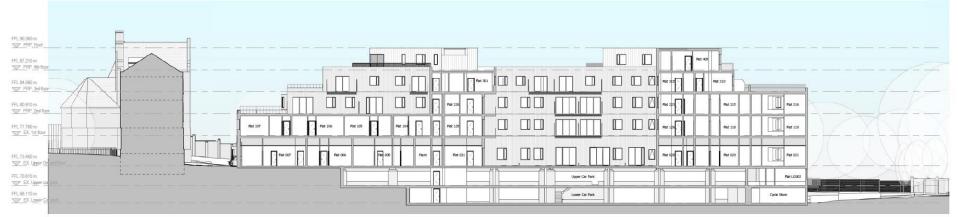

# 18/00466/FULPP 117 Farnborough Road Farnborough

Proposed Section D-D

Proposed Section E-E

RUSHMOOR BOROUGH COUNCIL

View of proposed north-western corner with former stair core converted and Level 2 external deck area converted to residential (Shadows modelled on 1 June at 15.00)