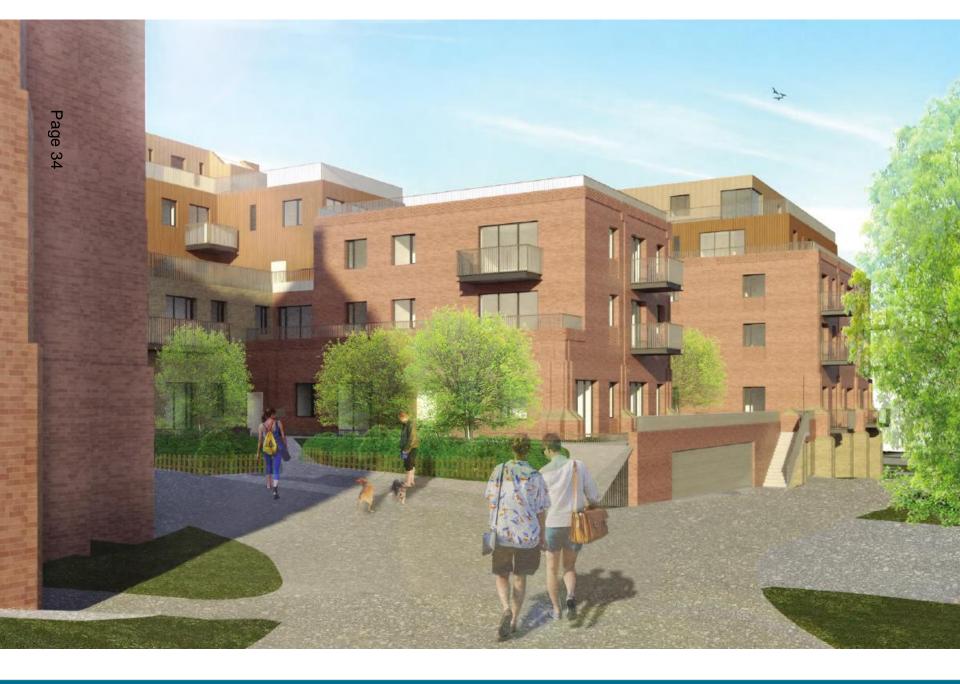

# 18/00466/FULPP 117 Farnborough Road Farnborough

Proposed Section D-D

Proposed Section E-E

RUSHMOOR BOROUGH COUNCIL

View of proposed north-western corner with former stair core converted and Level 2 external deck area converted to residential (Shadows modelled on 1 June at 15.00)