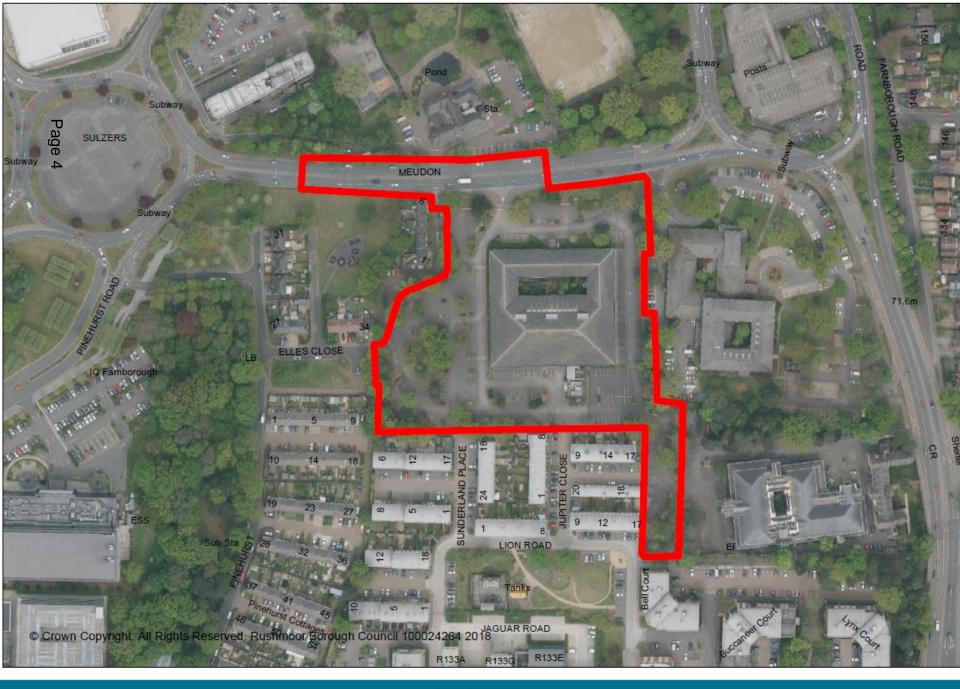

### **Public Document Pack**

### **PRESENTATION SLIDES**

### **DEVELOPMENT MANAGEMENT COMMITTEE - WEDNESDAY, 7TH NOVEMBER, 2018**

The following presentation slides were used at the Development Management Committee meeting.

Planning Applications (Pages 1 - 114)



### Development Management Committee

7<sup>th</sup> November 2018

### Development Management Committee

18/00140/FULPP
Meudon House
Meudon Avenue
Farnborough

















RUSHMOOR BOROUGH COUNCIL









1:200



West Elevation



South Elevation



East Elevation

Page 15





Rear Elevation - South









West Elevation









RUSHMOOR BOROUGH COUNCIL



## Development Management Committee

# 18/00466/FULPP 117 Farnborough Road Farnborough



















Proposed Section D-D



Proposed Section E-E



RUSHMOOR BOROUGH COUNCIL

















View of proposed north-western corner with former stair core converted and Level 2 external deck area converted to residential (Shadows modelled on 1 June at 15.00)















View of proposed southern facade, as seen from Pinehurst Passage (Shadows modelled on 1 June at 15.00)



















RUSHMOOR BOROUGH COUNCIL













A: Model of Existing



B: Model of proposed with increas