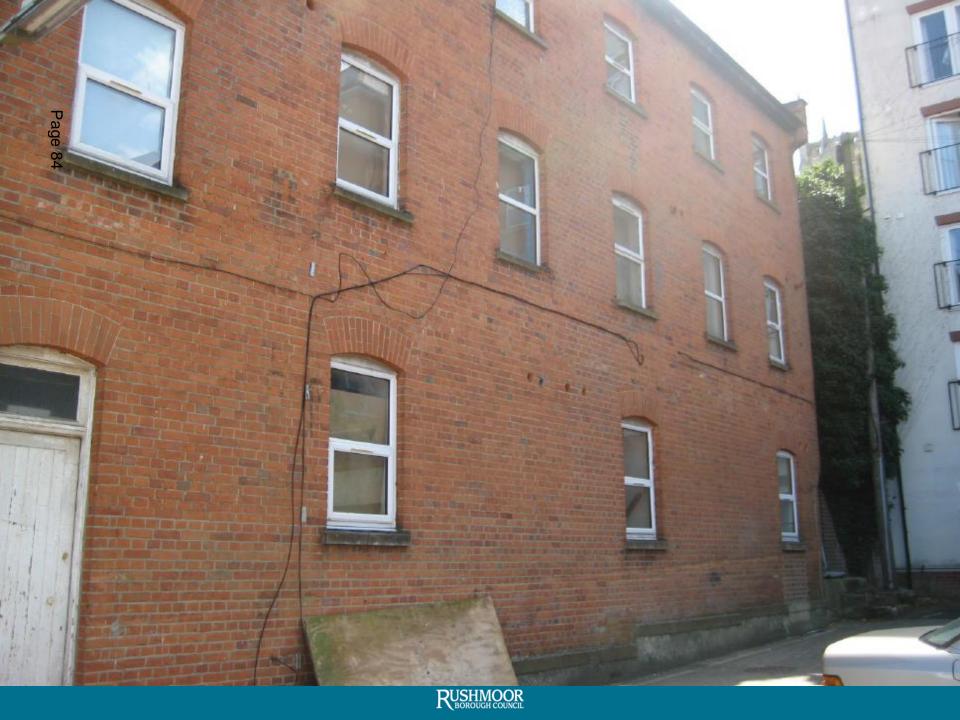

## Upper Union Terrace and 182 to 192 Victoria Road Farnborough

VICTORIA ROAD

PROPOSED SOUTH ELEVATION ( VICTORIA ROAD )

PROPOSED NORTH ELEVATION (REAR)

PROPOSED WEST ELEVATION ( Star Yard)

Proposed Rear Elevation (South)