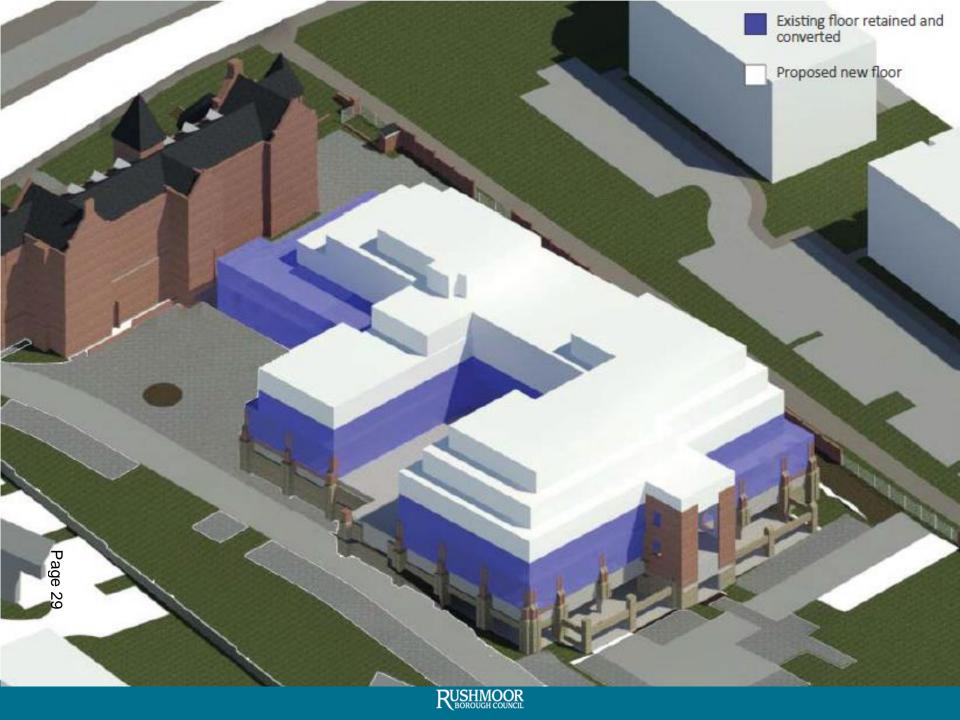

# 18/00466/FULPP 117 Farnborough Road Farnborough

Proposed Section D-D

Proposed Section E-E

RUSHMOOR BOROUGH COUNCIL

View of proposed north-western corner with former stair core converted and Level 2 external deck area converted to residential (Shadows modelled on 1 June at 15.00)