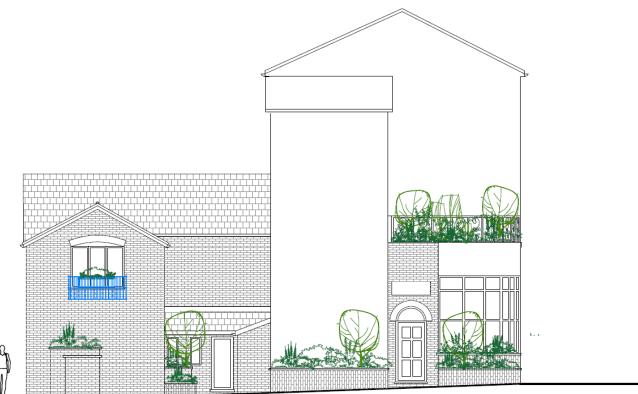

## Upper Union Terrace and 182 to 192 Victoria Road Farnborough

VICTORIA ROAD

PROPOSED SOUTH ELEVATION ( VICTORIA ROAD )

PROPOSED NORTH ELEVATION (REAR)

PROPOSED WEST ELEVATION ( Star Yard)

Proposed Rear Elevation (South)