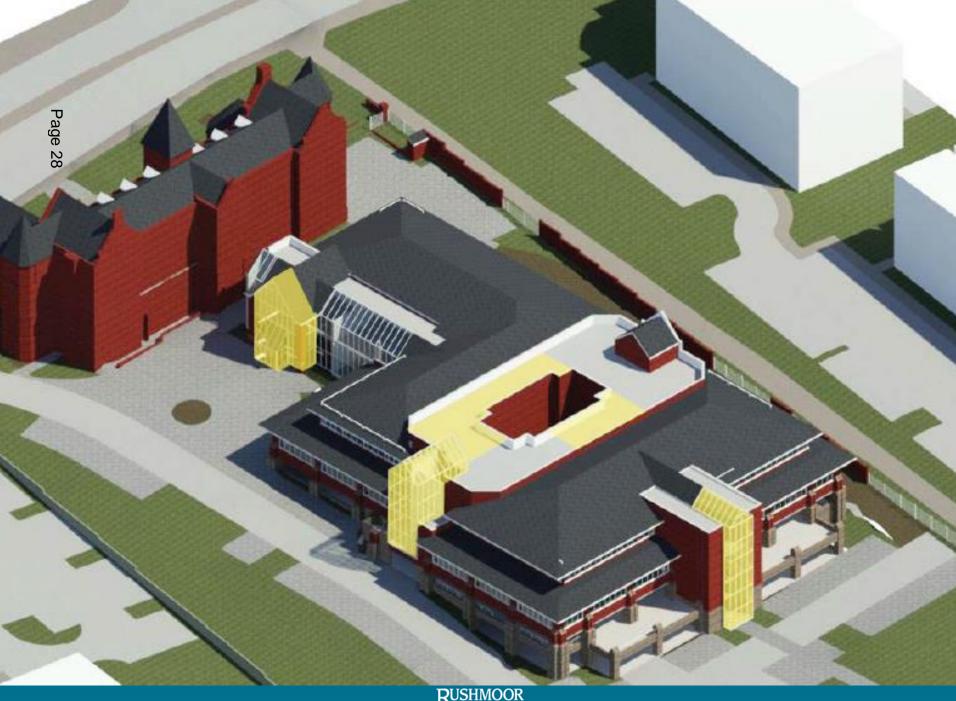

# 18/00466/FULPP 117 Farnborough Road Farnborough

Proposed Section D-D

Proposed Section E-E

RUSHMOOR BOROUGH COUNCIL

View of proposed north-western corner with former stair core converted and Level 2 external deck area converted to residential (Shadows modelled on 1 June at 15.00)