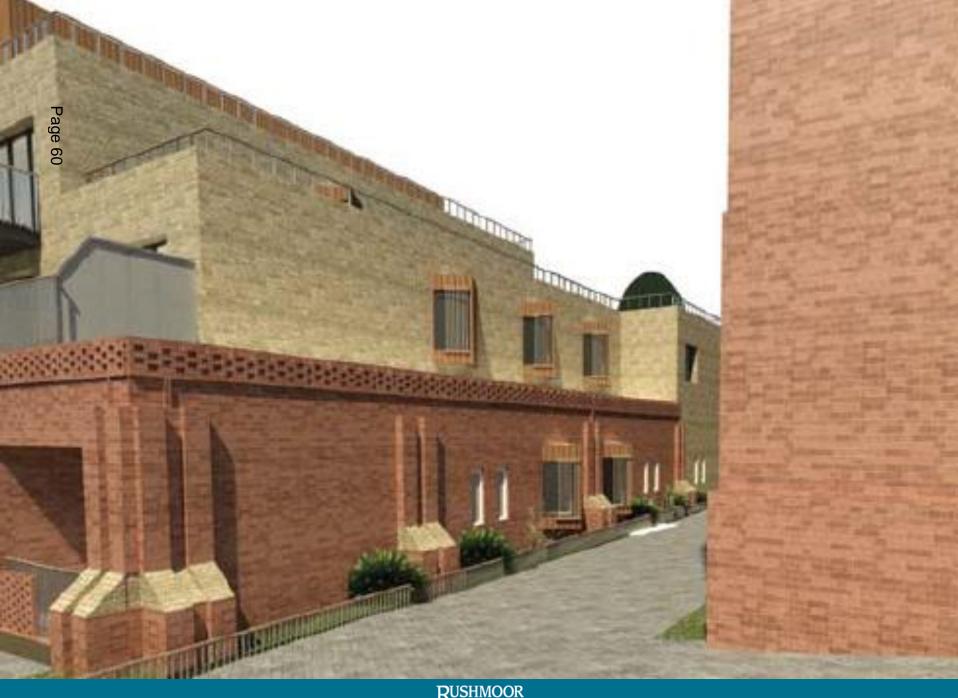

# 18/00466/FULPP 117 Farnborough Road Farnborough

Proposed Section D-D

Proposed Section E-E

RUSHMOOR BOROUGH COUNCIL

View of proposed north-western corner with former stair core converted and Level 2 external deck area converted to residential (Shadows modelled on 1 June at 15.00)

View of proposed southern facade, as seen from Pinehurst Passage (Shadows modelled on 1 June at 15.00)

RUSHMOOR BOROUGH COUNCIL

A: Model of Existing

B: Model of proposed with increased privacy (Shadows shown on 1 June at 11.00)