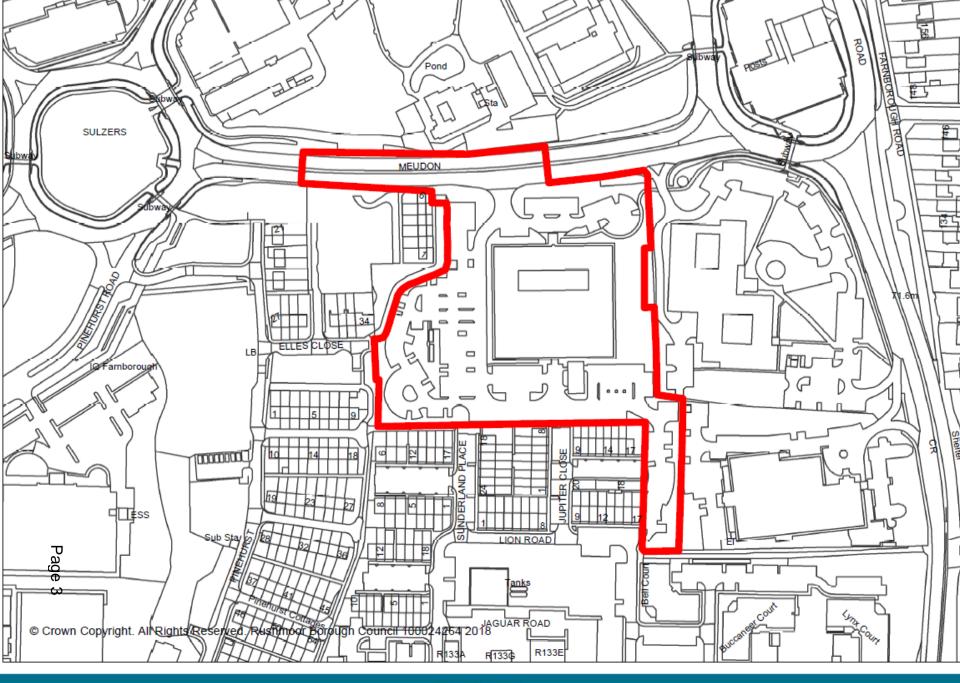

### **Public Document Pack**

### **PRESENTATION SLIDES**

### **DEVELOPMENT MANAGEMENT COMMITTEE - WEDNESDAY, 7TH NOVEMBER, 2018**

The following presentation slides were used at the Development Management Committee meeting.

Planning Applications (Pages 1 - 114)



### Development Management Committee

7<sup>th</sup> November 2018

### Development Management Committee

18/00140/FULPP
Meudon House
Meudon Avenue
Farnborough

















RUSHMOOR BOROUGH COUNCIL









1:200



West Elevation



South Elevation



East Elevation

Page 15





Rear Elevation - South









West Elevation









RUSHMOOR BOROUGH COUNCIL



## Development Management Committee

# 18/00466/FULPP 117 Farnborough Road Farnborough



















Proposed Section D-D



Proposed Section E-E



RUSHMOOR BOROUGH COUNCIL

















View of proposed north-western corner with former stair core converted and Level 2 external deck area converted to residential (Shadows modelled on 1 June at 15.00)















View of proposed southern facade, as seen from Pinehurst Passage (Shadows modelled on 1 June at 15.00)



















RUSHMOOR BOROUGH COUNCIL













A: Model of Existing



B: Model of proposed with incre