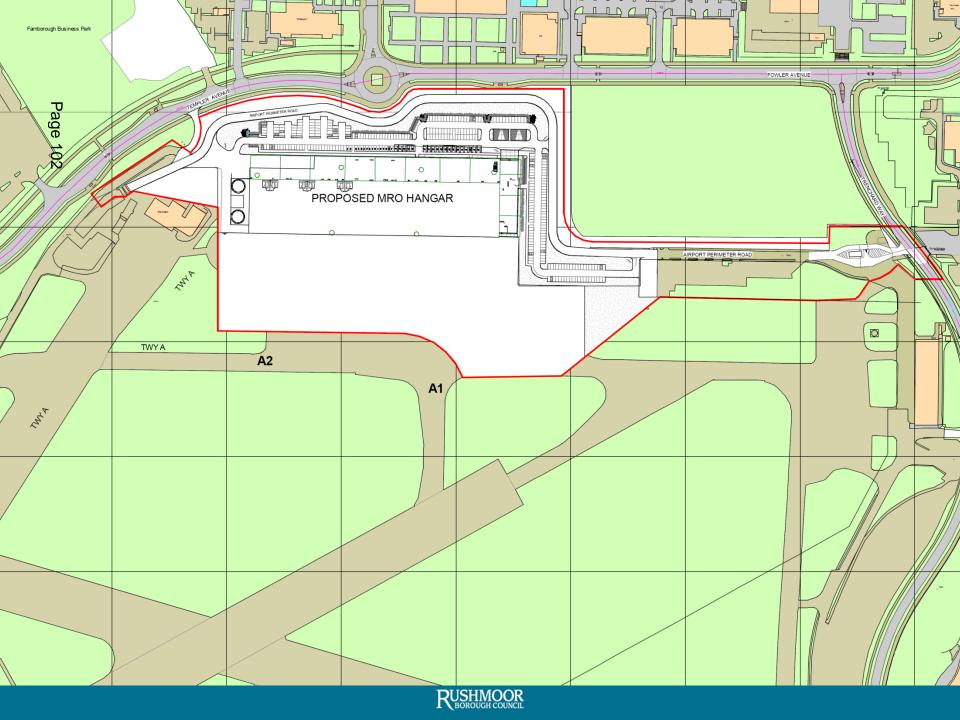

## Farnborough Airport Farnborough Road Farnborough

1 Elevation 1 - North

2 Elevation 2 - South

Page 051 - South East View

2 - North East View

4 - South West View

North View

2 - South East Street View