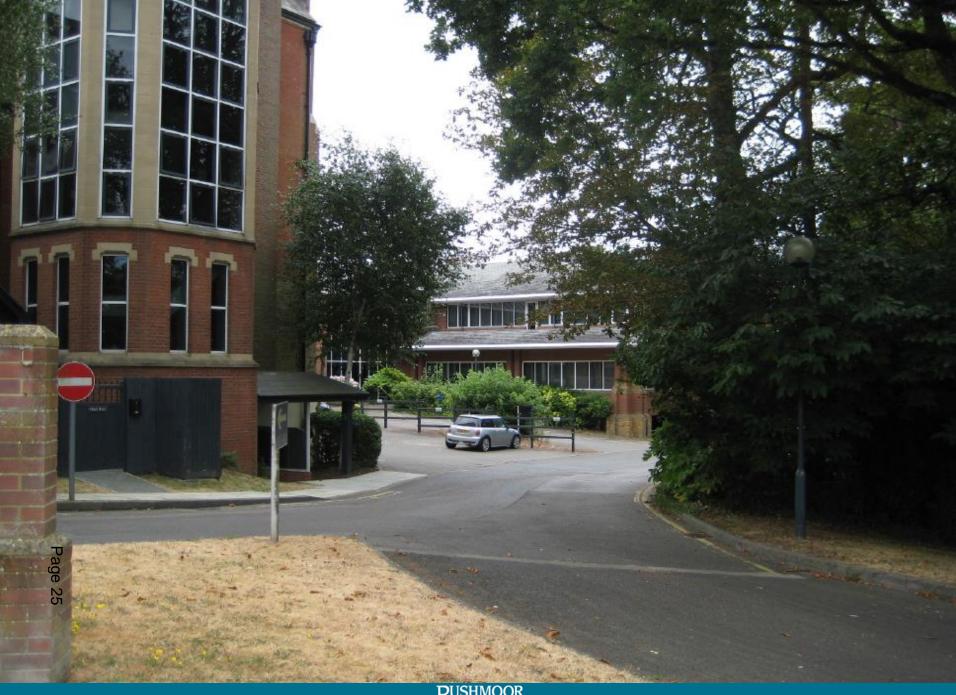

# 18/00466/FULPP 117 Farnborough Road Farnborough

Proposed Section D-D

Proposed Section E-E

RUSHMOOR BOROUGH COUNCIL

View of proposed north-western corner with former stair core converted and Level 2 external deck area converted to residential (Shadows modelled on 1 June at 15.00)