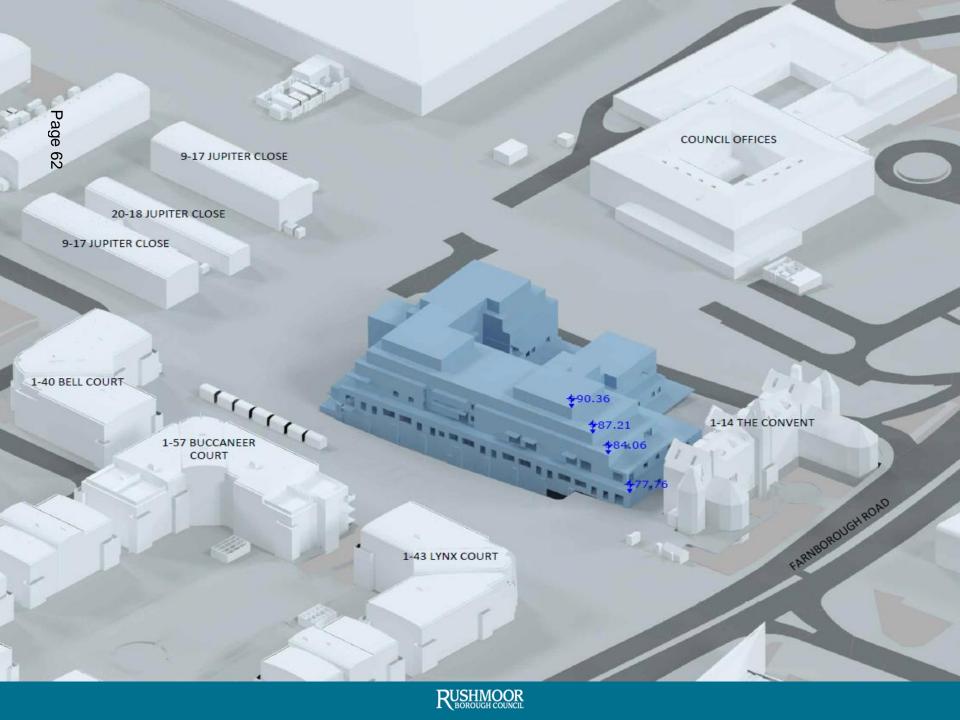

# 18/00466/FULPP 117 Farnborough Road Farnborough

Proposed Section D-D

Proposed Section E-E

RUSHMOOR BOROUGH COUNCIL

View of proposed north-western corner with former stair core converted and Level 2 external deck area converted to residential (Shadows modelled on 1 June at 15.00)