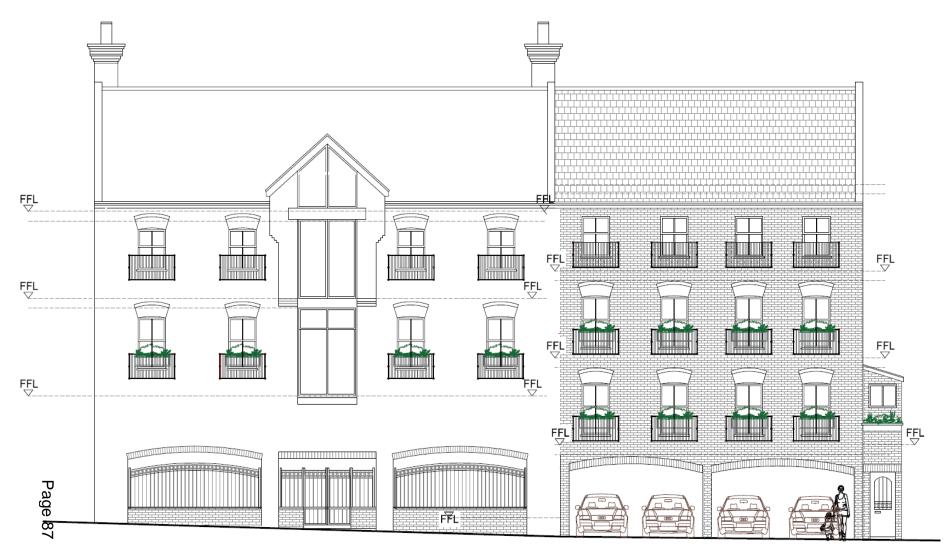

## Upper Union Terrace and 182 to 192 Victoria Road Farnborough

VICTORIA ROAD

PROPOSED SOUTH ELEVATION ( VICTORIA ROAD )

PROPOSED NORTH ELEVATION (REAR)

PROPOSED WEST ELEVATION ( Star Yard)

Proposed Rear Elevation (South)