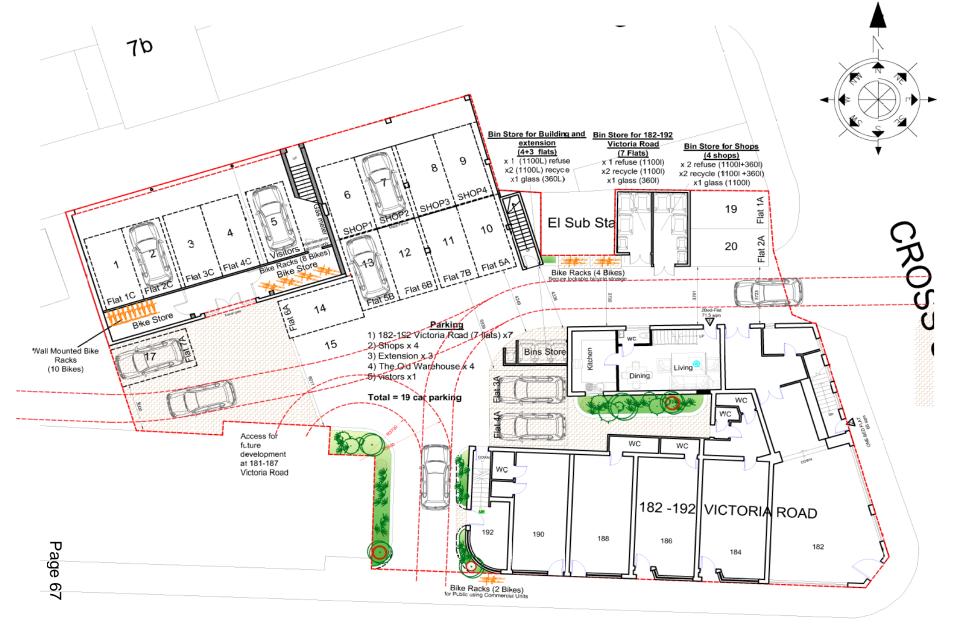

## Upper Union Terrace and 182 to 192 Victoria Road Farnborough

VICTORIA ROAD

PROPOSED SOUTH ELEVATION ( VICTORIA ROAD )

PROPOSED NORTH ELEVATION (REAR)

PROPOSED WEST ELEVATION ( Star Yard)

Proposed Rear Elevation (South)

Proposed Side Elevation (West)

Proposed Second Floor Plan

Proposed Third Floor Plan

VICTORIA ROAD