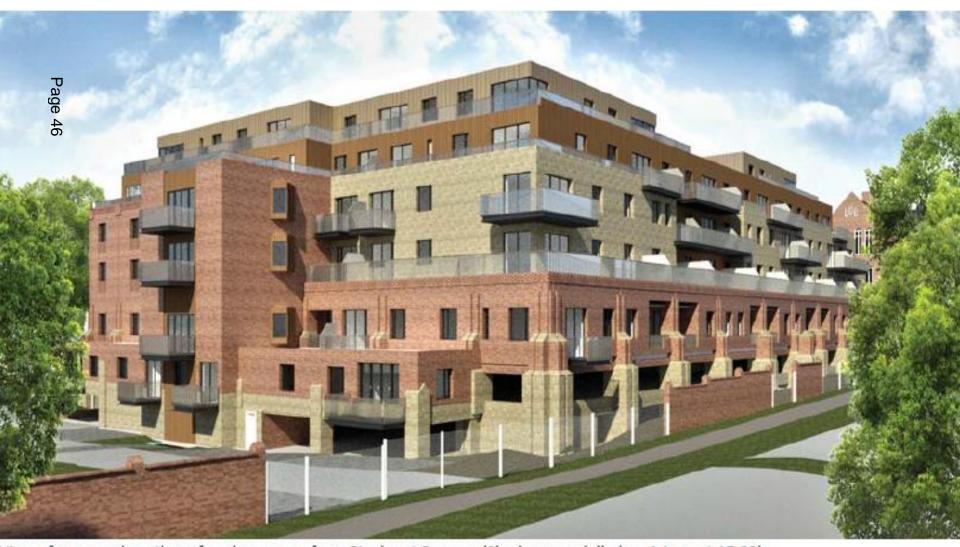

## Upper Union Terrace and 182 to 192 Victoria Road Farnborough

VICTORIA ROAD

PROPOSED SOUTH ELEVATION ( VICTORIA ROAD )

PROPOSED NORTH ELEVATION (REAR)

PROPOSED WEST ELEVATION ( Star Yard)

Proposed Rear Elevation (South)