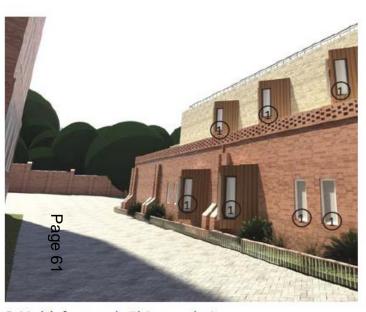

View of proposed southern facade, as seen from Pinehurst Passage (Shadows modelled on 1 June at 15.00)

RUSHMOOR BOROUGH COUNCIL

A: Model of Existing

B: Model of proposed with increased privacy (Shadows shown on 1 June at 11.00)

C: Internal vignette of living environment with Oriel windows

- 1. Obscured 'white' glass
- 2. Clear glazing

D: External vignette of Oriel windows

Page 63