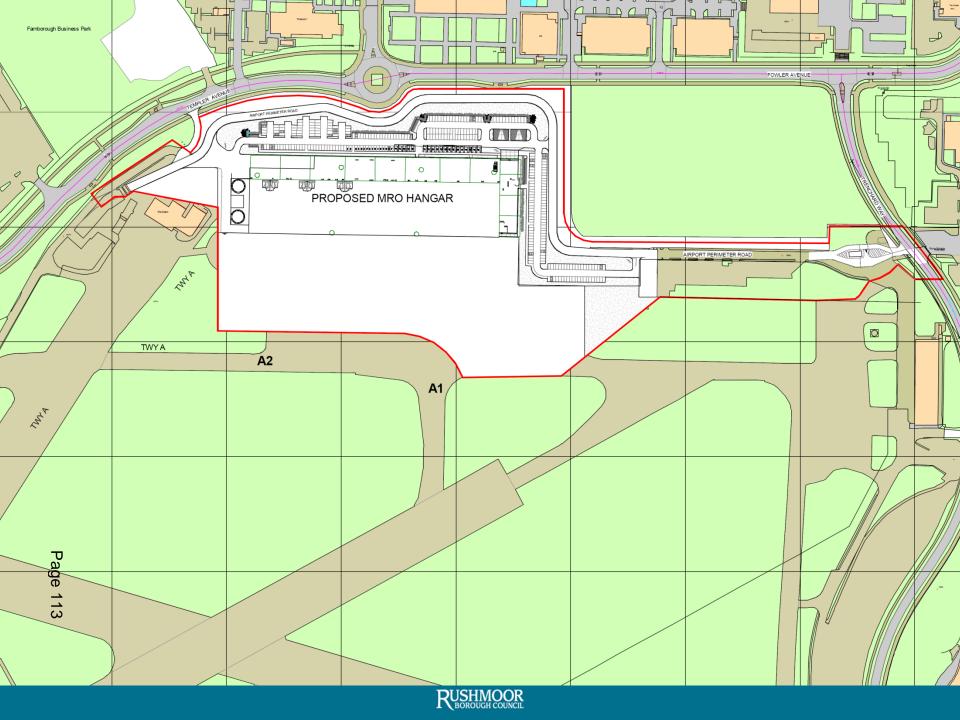

## Farnborough Airport Farnborough Road Farnborough

1 Elevation 1 - North

2 Elevation 2 - South

Page 051 - South East View

2 - North East View

4 - South West View

North View

2 - South East Street View