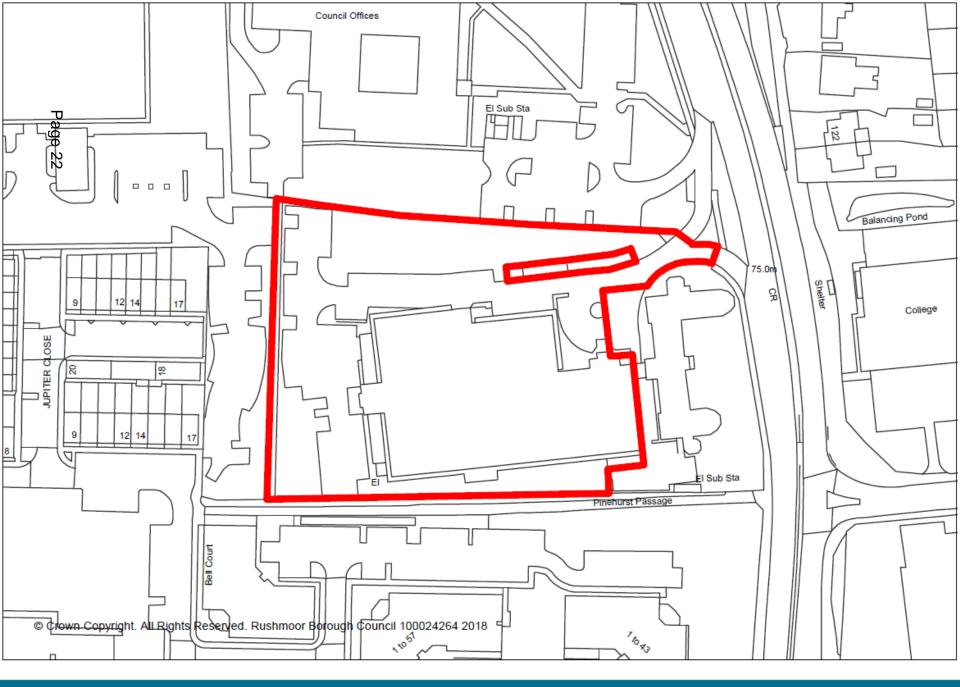

# 18/00466/FULPP 117 Farnborough Road Farnborough

Proposed Section D-D

Proposed Section E-E

RUSHMOOR BOROUGH COUNCIL

View of proposed north-western corner with former stair core converted and Level 2 external deck area converted to residential (Shadows modelled on 1 June at 15.00)