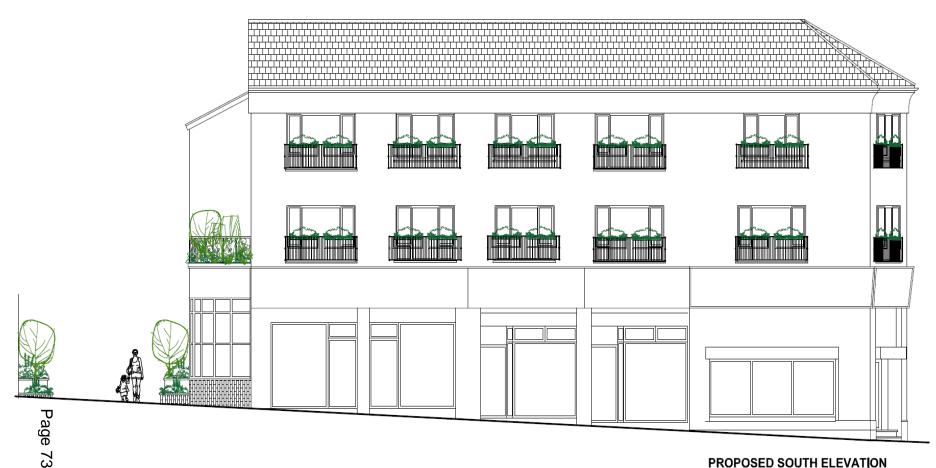

## Upper Union Terrace and 182 to 192 Victoria Road Farnborough

VICTORIA ROAD

PROPOSED SOUTH ELEVATION ( VICTORIA ROAD )

PROPOSED NORTH ELEVATION (REAR)

PROPOSED WEST ELEVATION ( Star Yard)

Proposed Rear Elevation (South)