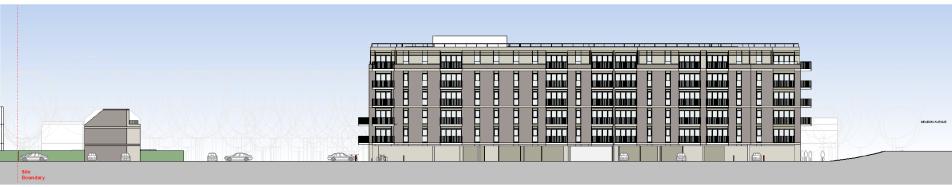

## Upper Union Terrace and 182 to 192 Victoria Road Farnborough

VICTORIA ROAD

PROPOSED SOUTH ELEVATION ( VICTORIA ROAD )

PROPOSED NORTH ELEVATION (REAR)

PROPOSED WEST ELEVATION ( Star Yard)

Proposed Rear Elevation (South)

Proposed Side Elevation (West)

Proposed Second Floor Plan

Proposed Third Floor Plan

VICTORIA ROAD