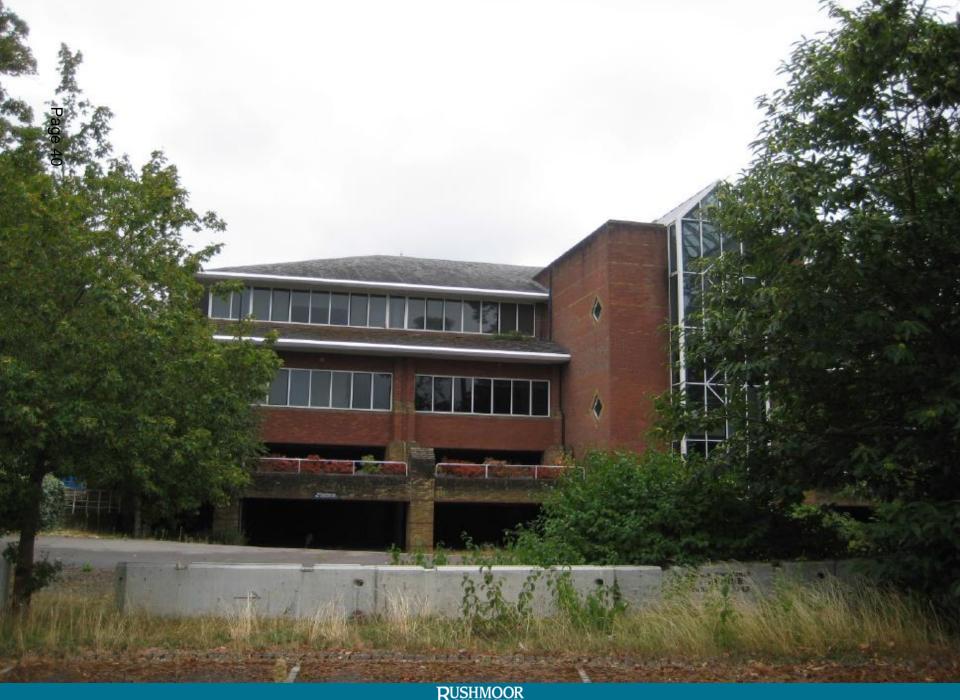

# 18/00466/FULPP 117 Farnborough Road Farnborough

Proposed Section D-D

Proposed Section E-E

RUSHMOOR BOROUGH COUNCIL

View of proposed north-western corner with former stair core converted and Level 2 external deck area converted to residential (Shadows modelled on 1 June at 15.00)