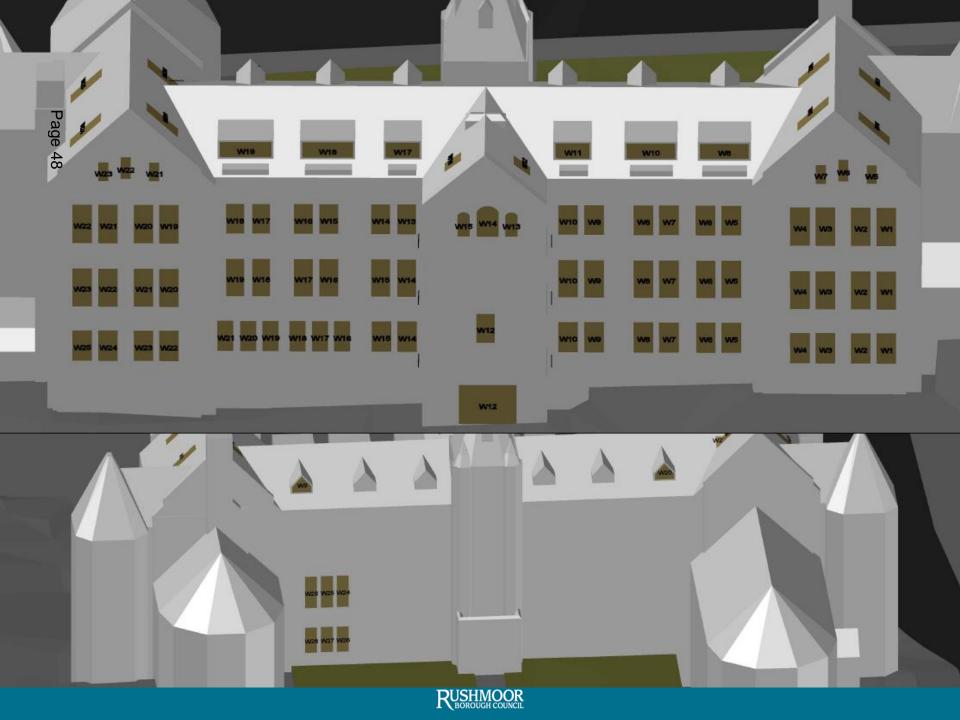

November 2018

### Development Management Committee

18/00140/FULPP
Meudon House
Meudon Avenue
Farnborough

















RUSHMOOR BOROUGH COUNCIL









1:200



West Elevation



South Elevation



East Elevation

Page 15





Rear Elevation - South









West Elevation









RUSHMOOR BOROUGH COUNCIL



## Development Management Committee

# 18/00466/FULPP 117 Farnborough Road Farnborough



















Proposed Section D-D



Proposed Section E-E



RUSHMOOR BOROUGH COUNCIL

















View of proposed north-western corner with former stair core converted and Level 2 external deck area converted to residential (Shadows modelled on 1 June at 15.00)















View of proposed southern facade, as seen from Pinehurst Passage (Shadows modelled on 1 June at 15.00)



















RUSHMOOR BOROUGH COUNCIL













A: Model of Existing



B: Model of proposed with increased privacy (Shadows shown on 1 June at 11.00)



C: Internal vignette of living environment with Oriel windows

- 1. Obscured 'white' glass
- 2. Clear glazing



D: External vignette of Oriel windows





Page 63

## Development Management Committee

## Upper Union Terrace and 182 to 192 Victoria Road Farnborough







VICTORIA ROAD













PROPOSED SOUTH ELEVATION ( VICTORIA ROAD )



PROPOSED NORTH ELEVATION (REAR)





PROPOSED WEST ELEVATION ( Star Yard)























Proposed Rear Elevation (South)







Proposed Side Elevation (West)



Proposed Second Floor Plan



Proposed Third Floor Plan



VICTORIA ROAD

## Development Management Committee

## Farnboroug