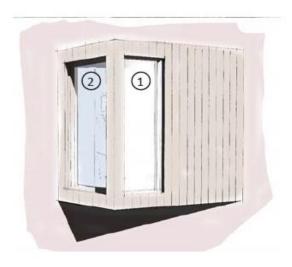

C: Internal vignette of living environment with Oriel windows

- 1. Obscured 'white' glass
- 2. Clear glazing

D: External vignette of Oriel windows

Page 63