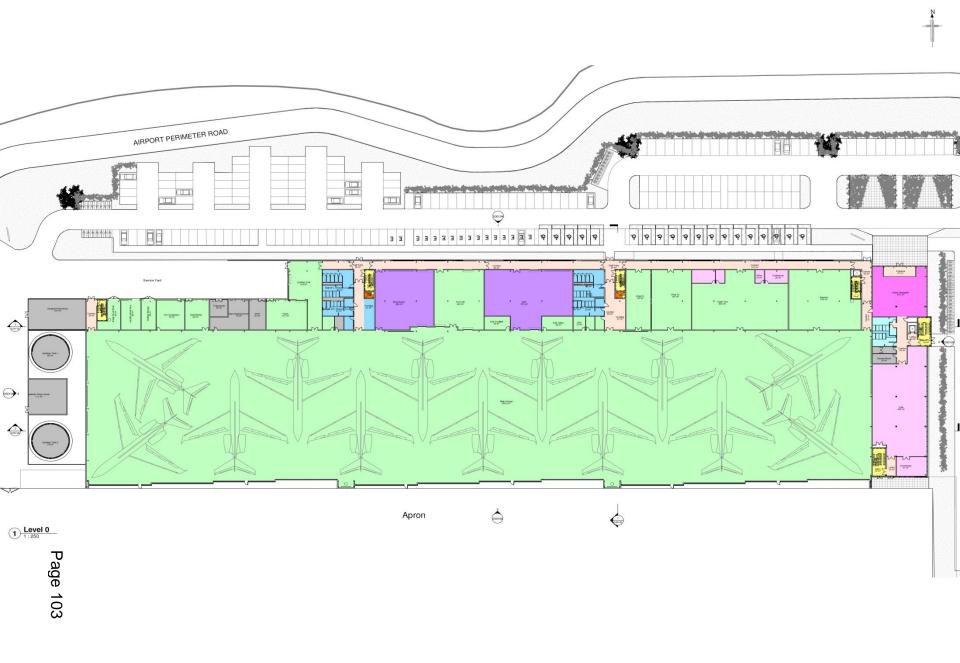

## Farnborough Airport Farnborough Road Farnborough

1 Elevation 1 - North

2 Elevation 2 - South

Page 051 - South East View

2 - North East View

4 - South West View

North View

2 - South East Street View