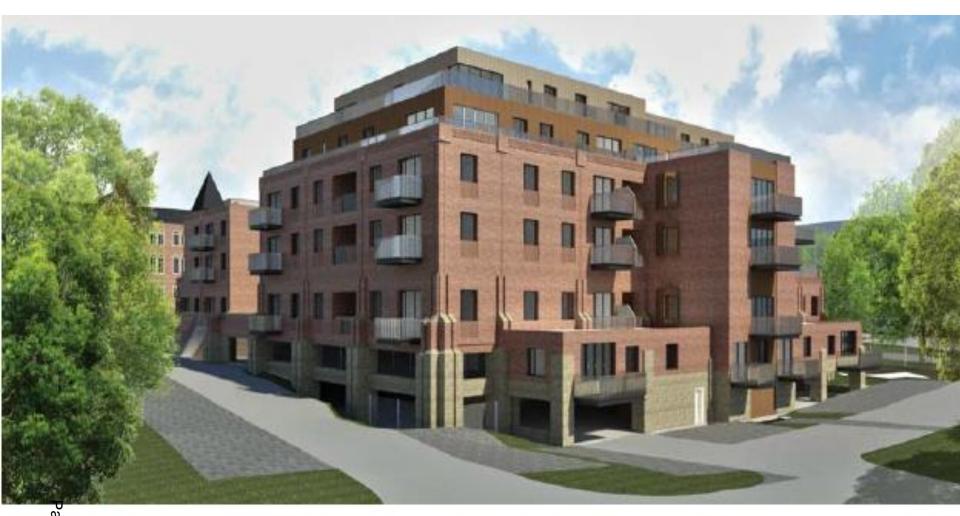

# 18/00466/FULPP 117 Farnborough Road Farnborough

Proposed Section D-D

Proposed Section E-E

RUSHMOOR BOROUGH COUNCIL

View of proposed north-western corner with former stair core converted and Level 2 external deck area converted to residential (Shadows modelled on 1 June at 15.00)