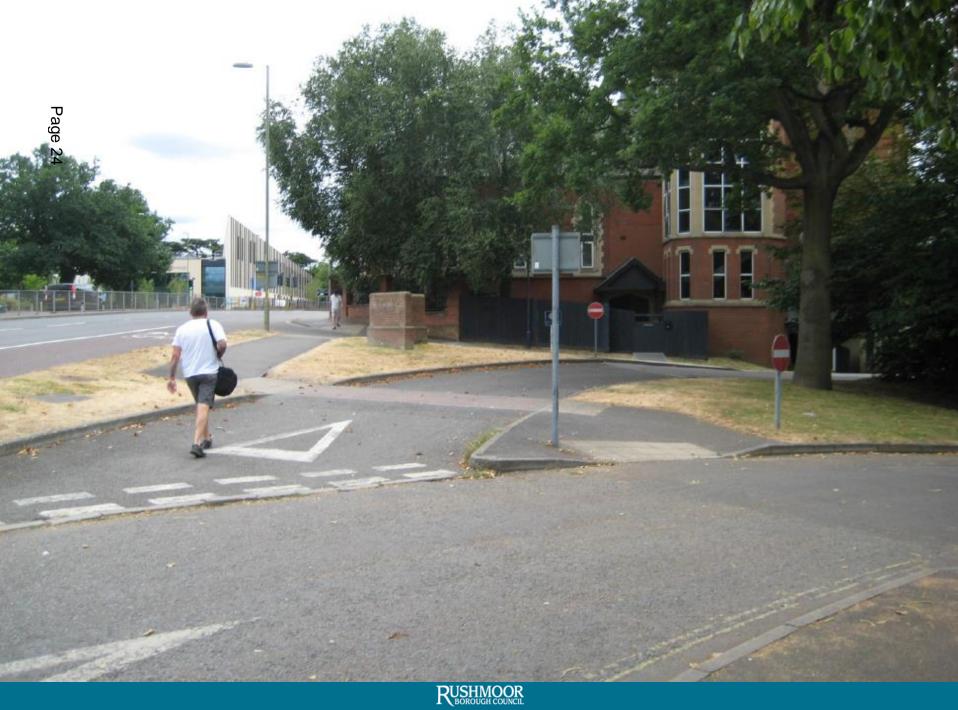

View of proposed southern facade, as seen from Pinehurst Passage (Shadows modelled on 1 June at 15.00)

RUSHMOOR BOROUGH COUNCIL

A: Model of Existing

B: Model of proposed with increased privacy (Shadows shown on 1 June at 11.00)