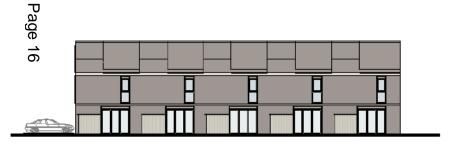

## Upper Union Terrace and 182 to 192 Victoria Road Farnborough

VICTORIA ROAD

PROPOSED SOUTH ELEVATION ( VICTORIA ROAD )

PROPOSED NORTH ELEVATION (REAR)

PROPOSED WEST ELEVATION ( Star Yard)

Proposed Rear Elevation (South)

Proposed Side Elevation (West)

Proposed Second Floor Plan

Proposed Third Floor Plan

VICTORIA ROAD