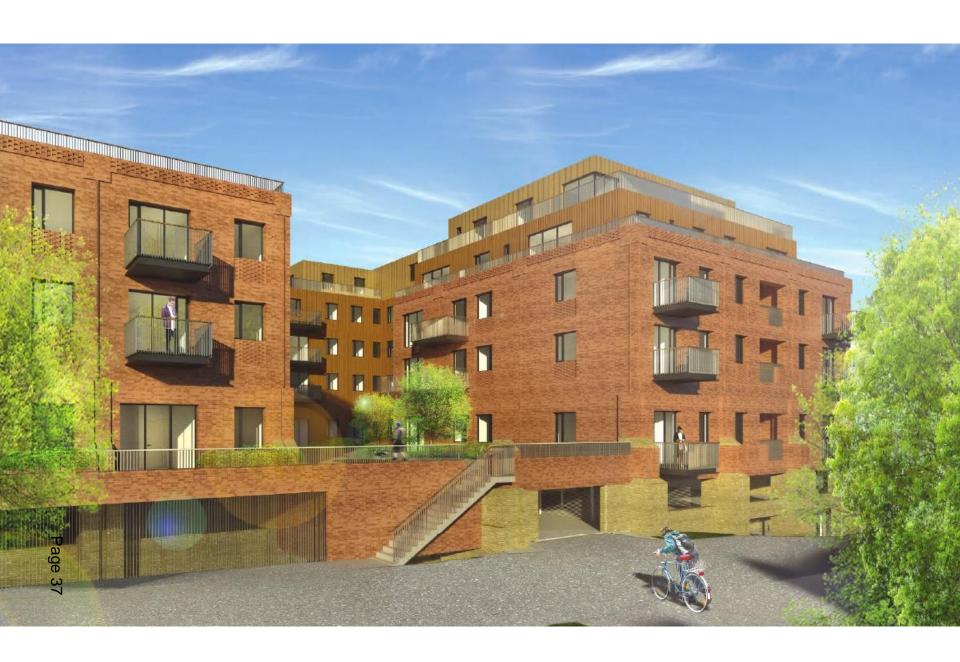

# 18/00466/FULPP 117 Farnborough Road Farnborough

Proposed Section D-D

Proposed Section E-E

RUSHMOOR BOROUGH COUNCIL

View of proposed north-western corner with former stair core converted and Level 2 external deck area converted to residential (Shadows modelled on 1 June at 15.00)