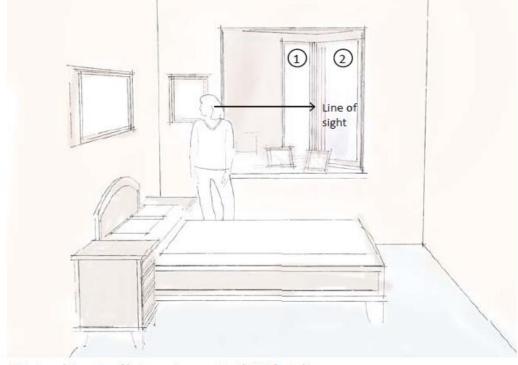

C: Internal vignette of living environment with Oriel windows

- 1. Obscured 'white' glass
- 2. Clear glazing

D: External vignette of Oriel windows

Page 63