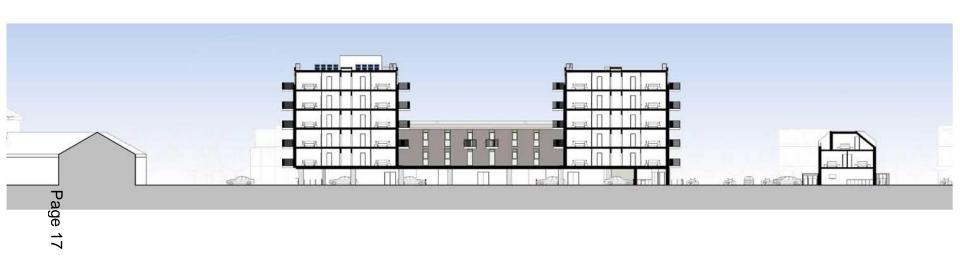

# 18/00466/FULPP 117 Farnborough Road Farnborough

Proposed Section D-D

Proposed Section E-E

RUSHMOOR BOROUGH COUNCIL

View of proposed north-western corner with former stair core converted and Level 2 external deck area converted to residential (Shadows modelled on 1 June at 15.00)