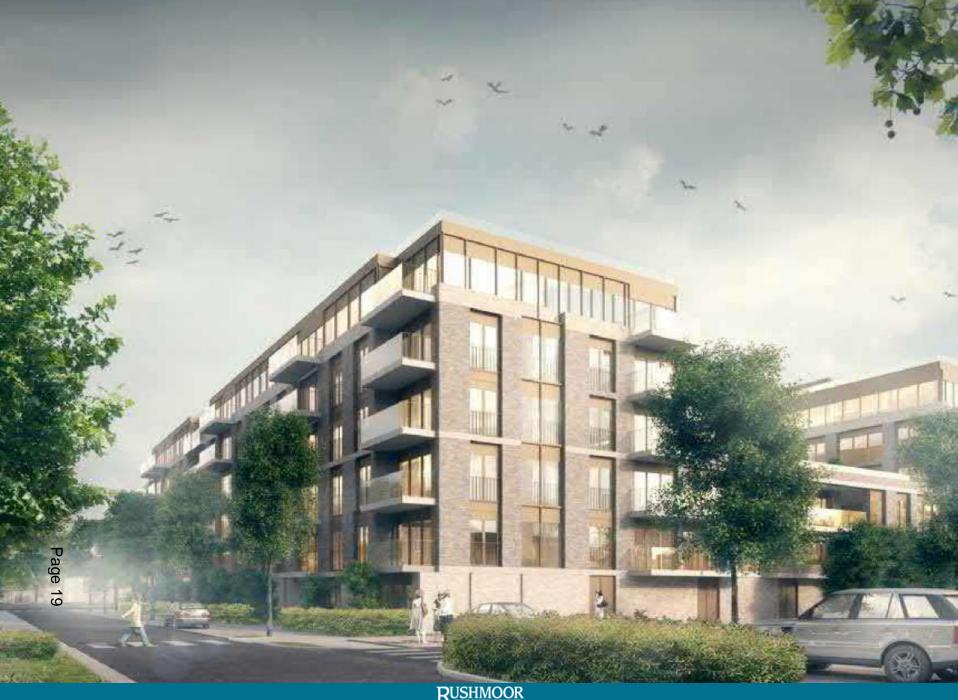

# 18/00466/FULPP 117 Farnborough Road Farnborough

Proposed Section D-D

Proposed Section E-E

RUSHMOOR BOROUGH COUNCIL

View of proposed north-western corner with former stair core converted and Level 2 external deck area converted to residential (Shadows modelled on 1 June at 15.00)