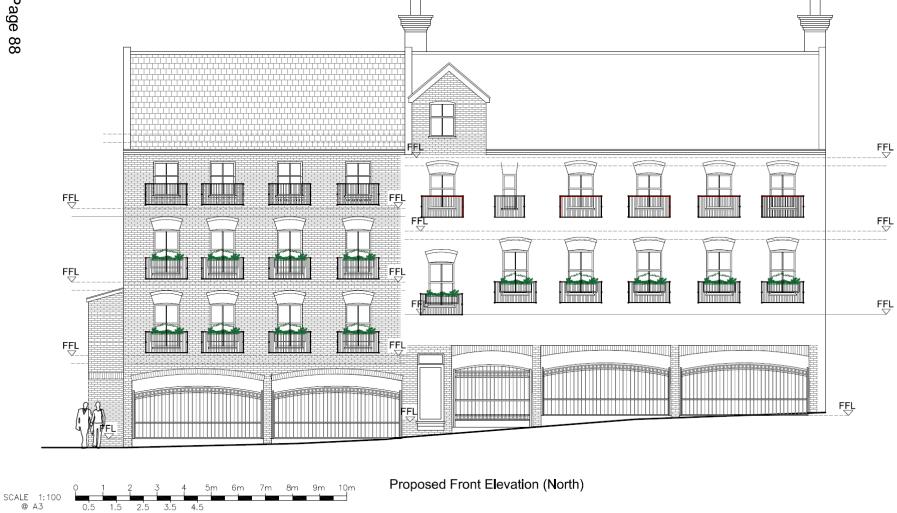

## Upper Union Terrace and 182 to 192 Victoria Road Farnborough

VICTORIA ROAD

PROPOSED SOUTH ELEVATION ( VICTORIA ROAD )

PROPOSED NORTH ELEVATION (REAR)

PROPOSED WEST ELEVATION ( Star Yard)

Proposed Rear Elevation (South)