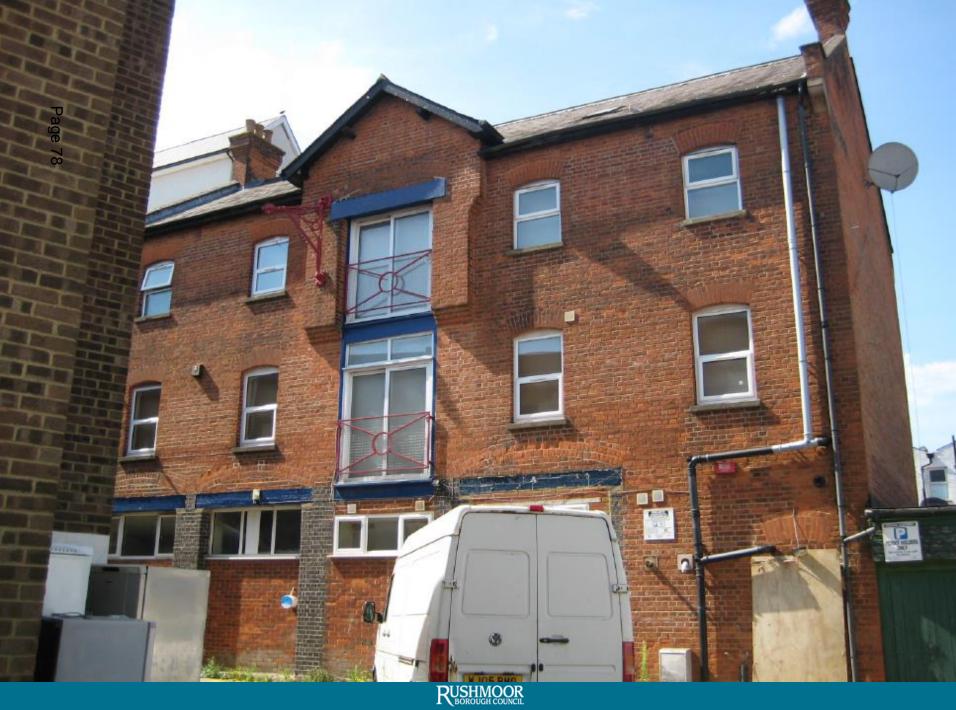

## Upper Union Terrace and 182 to 192 Victoria Road Farnborough

VICTORIA ROAD

PROPOSED SOUTH ELEVATION ( VICTORIA ROAD )

PROPOSED NORTH ELEVATION (REAR)

PROPOSED WEST ELEVATION ( Star Yard)

Proposed Rear Elevation (South)