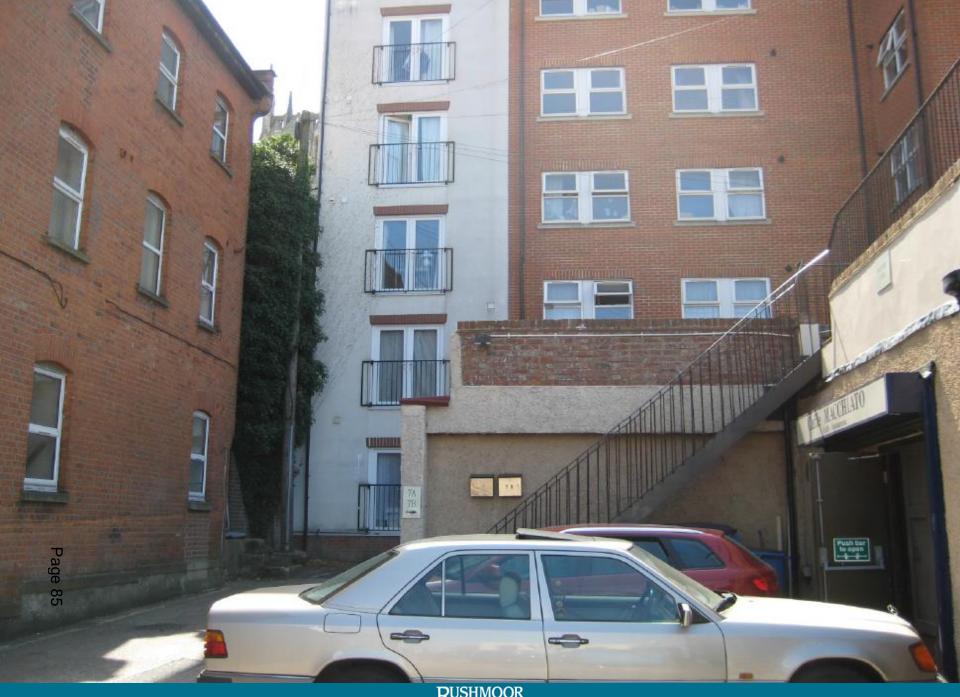

## Upper Union Terrace and 182 to 192 Victoria Road Farnborough

VICTORIA ROAD

PROPOSED SOUTH ELEVATION ( VICTORIA ROAD )

PROPOSED NORTH ELEVATION (REAR)

PROPOSED WEST ELEVATION ( Star Yard)

Proposed Rear Elevation (South)