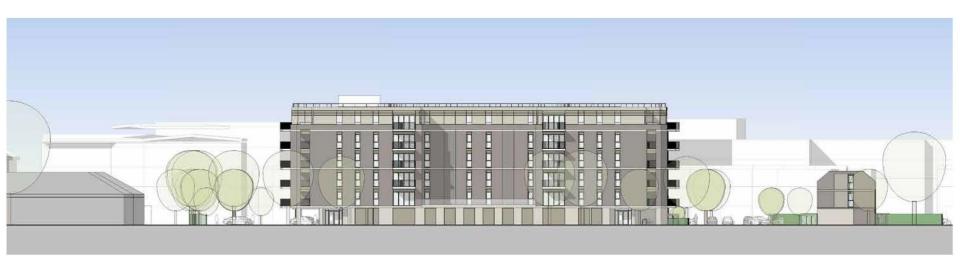

# 18/00466/FULPP 117 Farnborough Road Farnborough

Proposed Section D-D

Proposed Section E-E

RUSHMOOR BOROUGH COUNCIL

View of proposed north-western corner with former stair core converted and Level 2 external deck area converted to residential (Shadows modelled on 1 June at 15.00)