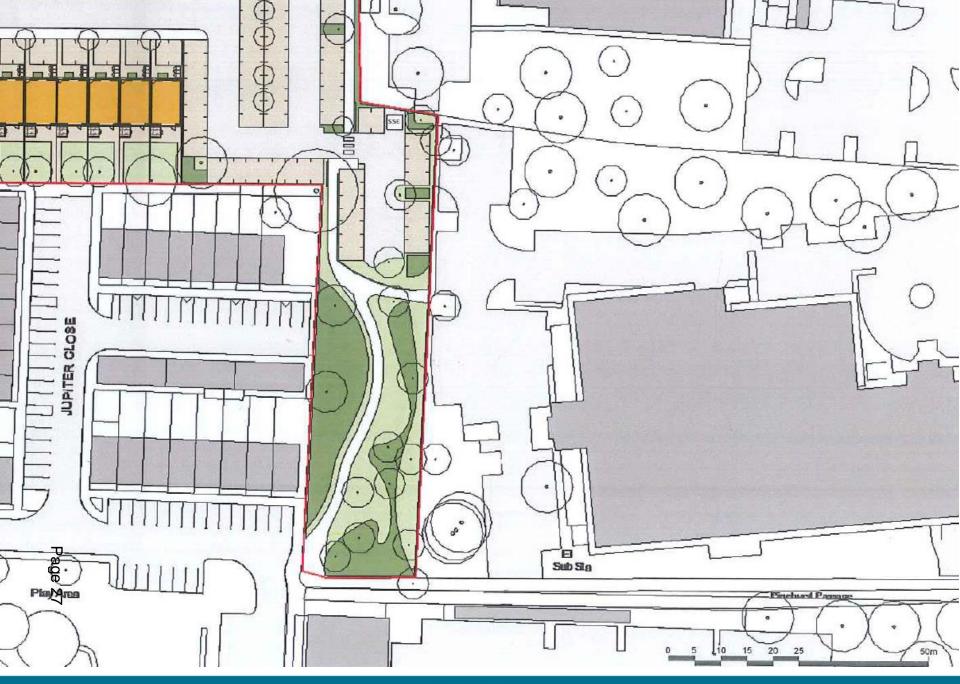

View of proposed southern facade, as seen from Pinehurst Passage (Shadows modelled on 1 June at 15.00)

RUSHMOOR BOROUGH COUNCIL

A: Model of Existing

B: Model of proposed with increased privacy (Shadows shown on 1 June at 11.00)