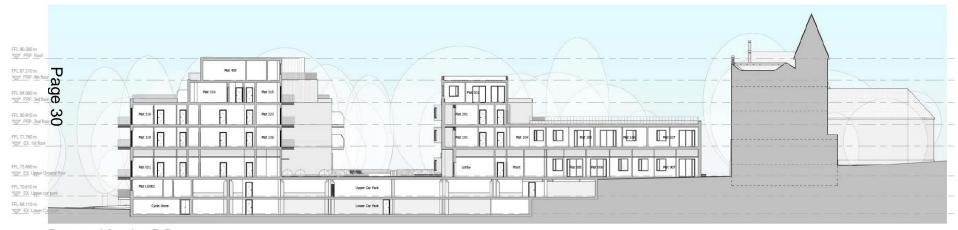

# 18/00466/FULPP 117 Farnborough Road Farnborough

Proposed Section D-D

Proposed Section E-E

RUSHMOOR BOROUGH COUNCIL

View of proposed north-western corner with former stair core converted and Level 2 external deck area converted to residential (Shadows modelled on 1 June at 15.00)