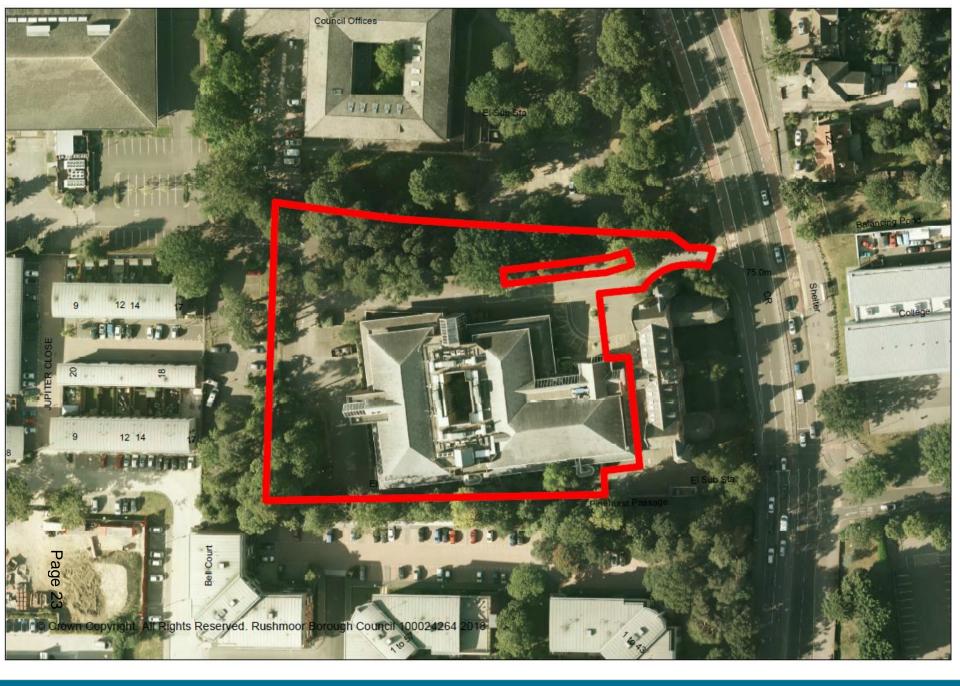

# 18/00466/FULPP 117 Farnborough Road Farnborough

Proposed Section D-D

Proposed Section E-E

RUSHMOOR BOROUGH COUNCIL

View of proposed north-western corner with former stair core converted and Level 2 external deck area converted to residential (Shadows modelled on 1 June at 15.00)