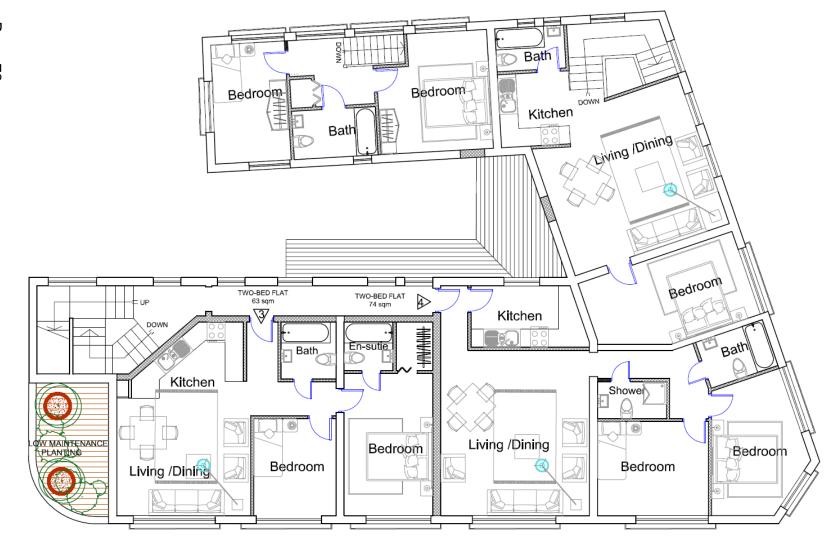

Proposed Side Elevation (West)

Proposed Second Floor Plan

Proposed Third Floor Plan

VICTORIA ROAD