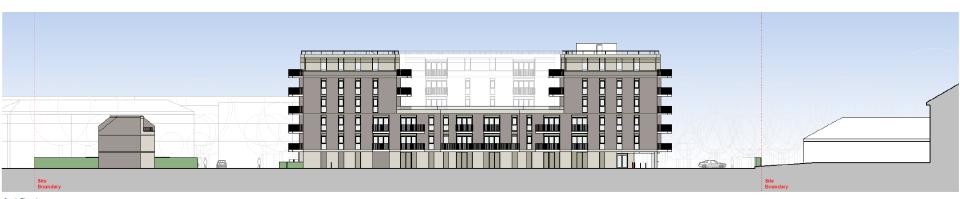

## Upper Union Terrace and 182 to 192 Victoria Road Farnborough

VICTORIA ROAD

PROPOSED SOUTH ELEVATION ( VICTORIA ROAD )

PROPOSED NORTH ELEVATION (REAR)

PROPOSED WEST ELEVATION ( Star Yard)

Proposed Rear Elevation (South)