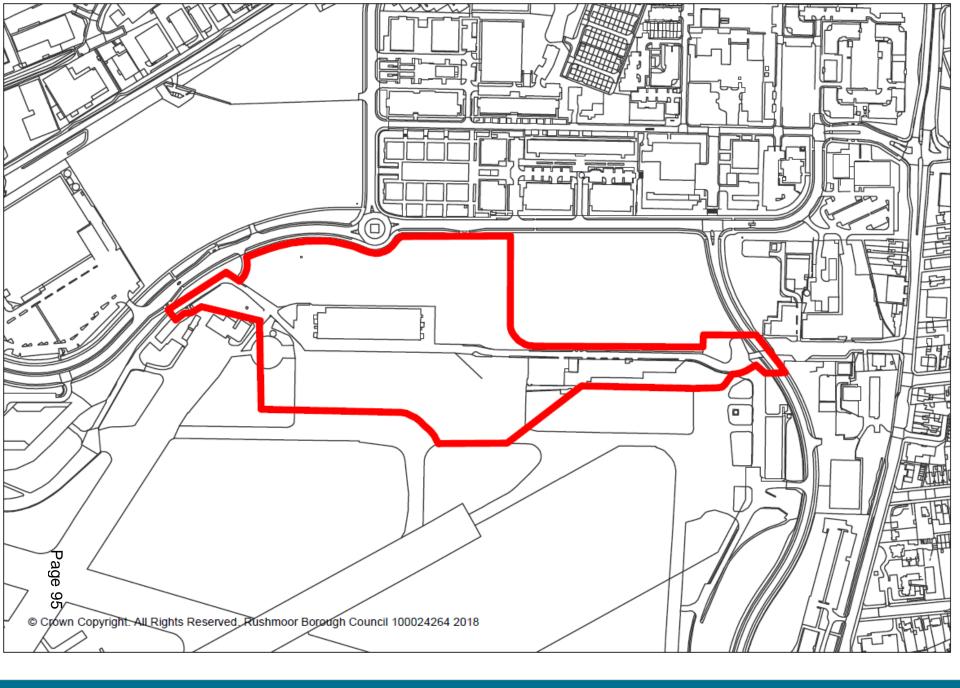

## Farnborough Airport Farnborough Road Farnborough

1 Elevation 1 - North

2 Elevation 2 - South

Page 051 - South East View

2 - North East View

4 - South West View

North View

2 - South East Street View