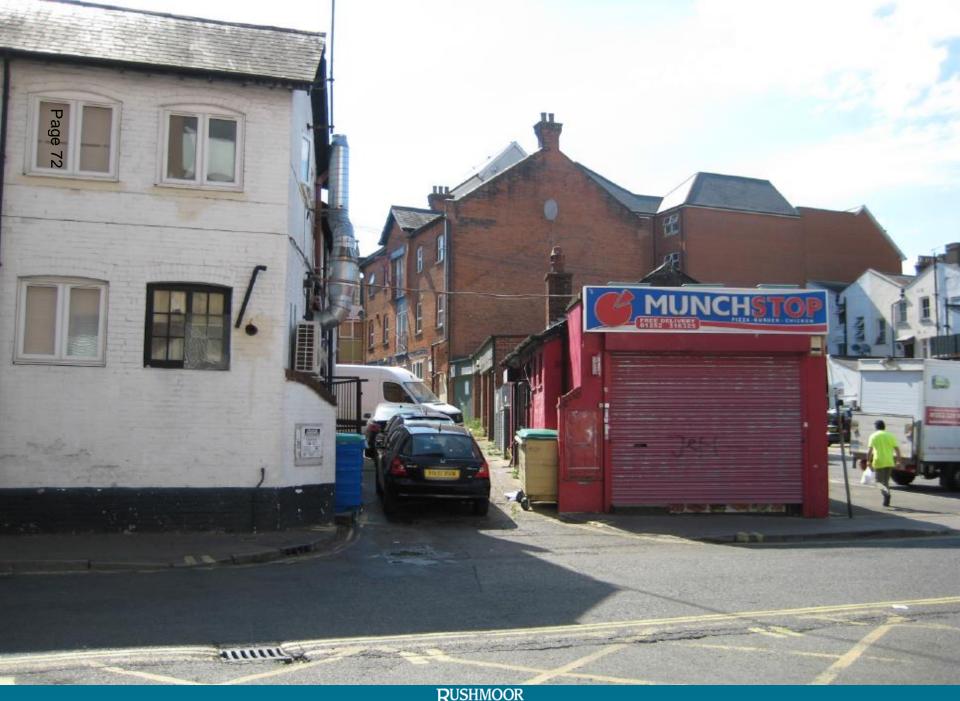

## Upper Union Terrace and 182 to 192 Victoria Road Farnborough

VICTORIA ROAD

PROPOSED SOUTH ELEVATION ( VICTORIA ROAD )

PROPOSED NORTH ELEVATION (REAR)

PROPOSED WEST ELEVATION ( Star Yard)

Proposed Rear Elevation (South)