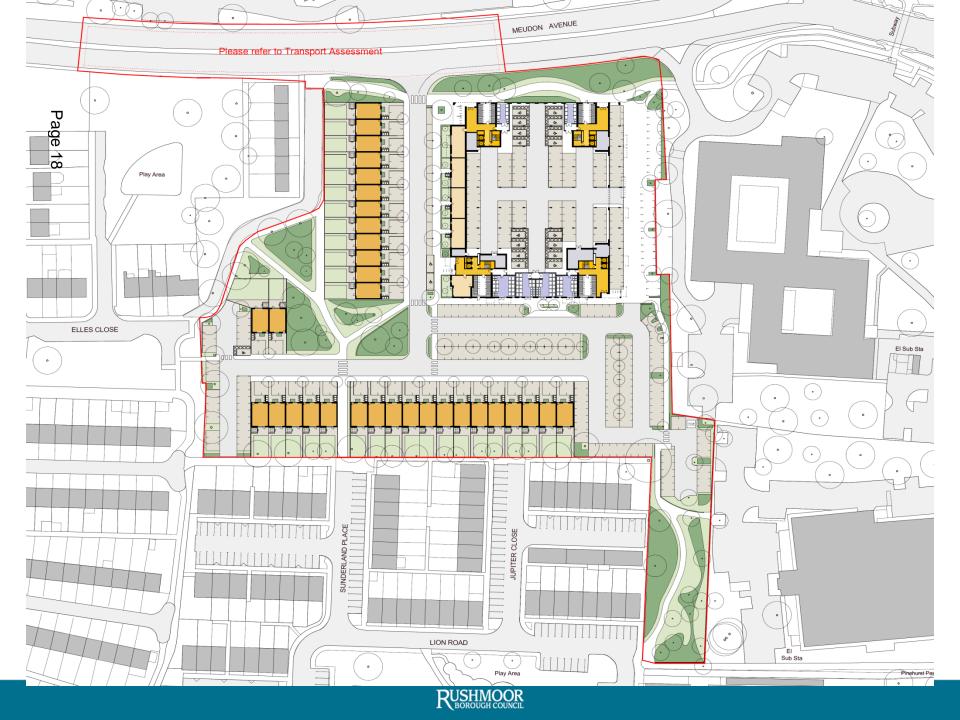

# 18/00466/FULPP 117 Farnborough Road Farnborough

Proposed Section D-D

Proposed Section E-E

RUSHMOOR BOROUGH COUNCIL

View of proposed north-western corner with former stair core converted and Level 2 external deck area converted to residential (Shadows modelled on 1 June at 15.00)