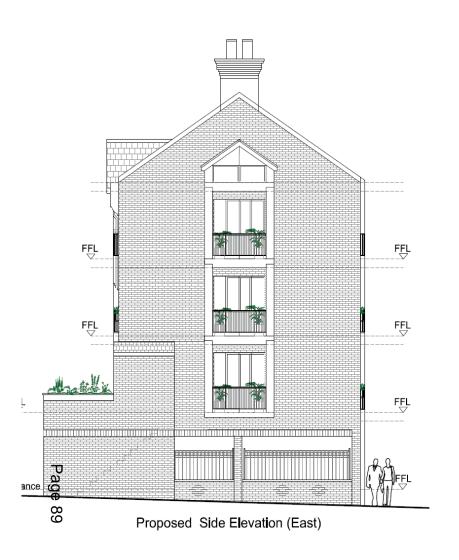

## Upper Union Terrace and 182 to 192 Victoria Road Farnborough

VICTORIA ROAD

PROPOSED SOUTH ELEVATION ( VICTORIA ROAD )

PROPOSED NORTH ELEVATION (REAR)

PROPOSED WEST ELEVATION ( Star Yard)

Proposed Rear Elevation (South)