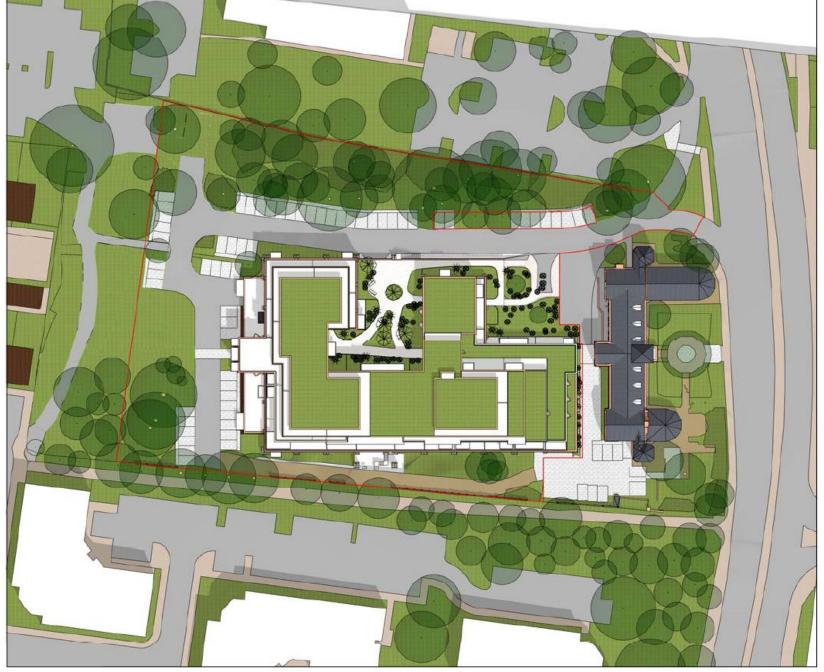

# 18/00466/FULPP 117 Farnborough Road Farnborough

Proposed Section D-D

Proposed Section E-E

RUSHMOOR BOROUGH COUNCIL

View of proposed north-western corner with former stair core converted and Level 2 external deck area converted to residential (Shadows modelled on 1 June at 15.00)