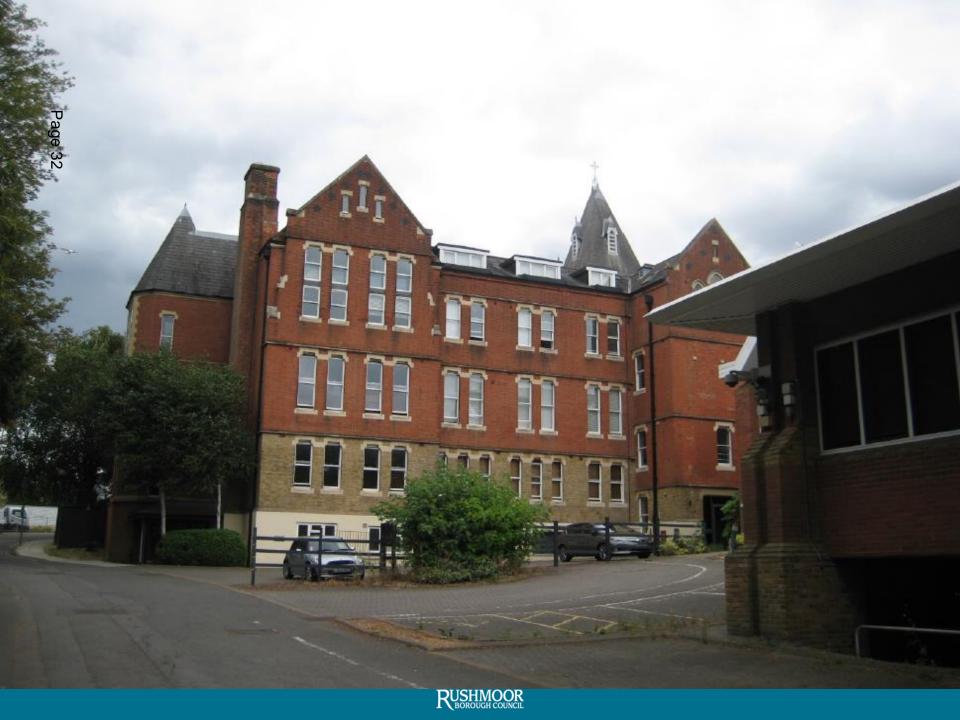

# 18/00466/FULPP 117 Farnborough Road Farnborough

Proposed Section D-D

Proposed Section E-E

RUSHMOOR BOROUGH COUNCIL

View of proposed north-western corner with former stair core converted and Level 2 external deck area converted to residential (Shadows modelled on 1 June at 15.00)