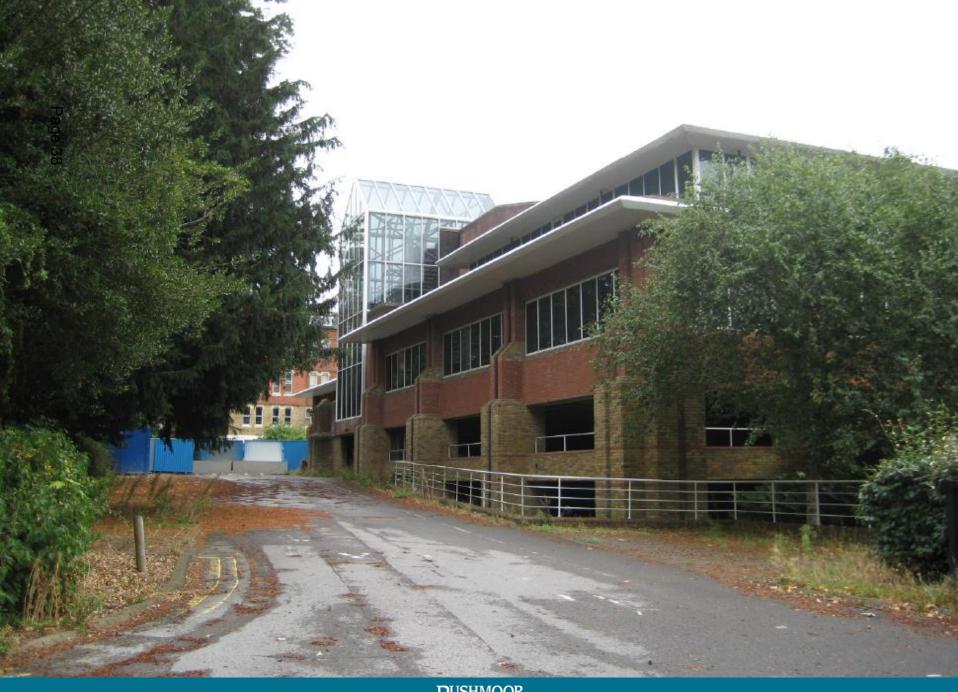

# 18/00466/FULPP 117 Farnborough Road Farnborough

Proposed Section D-D

Proposed Section E-E

RUSHMOOR BOROUGH COUNCIL

View of proposed north-western corner with former stair core converted and Level 2 external deck area converted to residential (Shadows modelled on 1 June at 15.00)