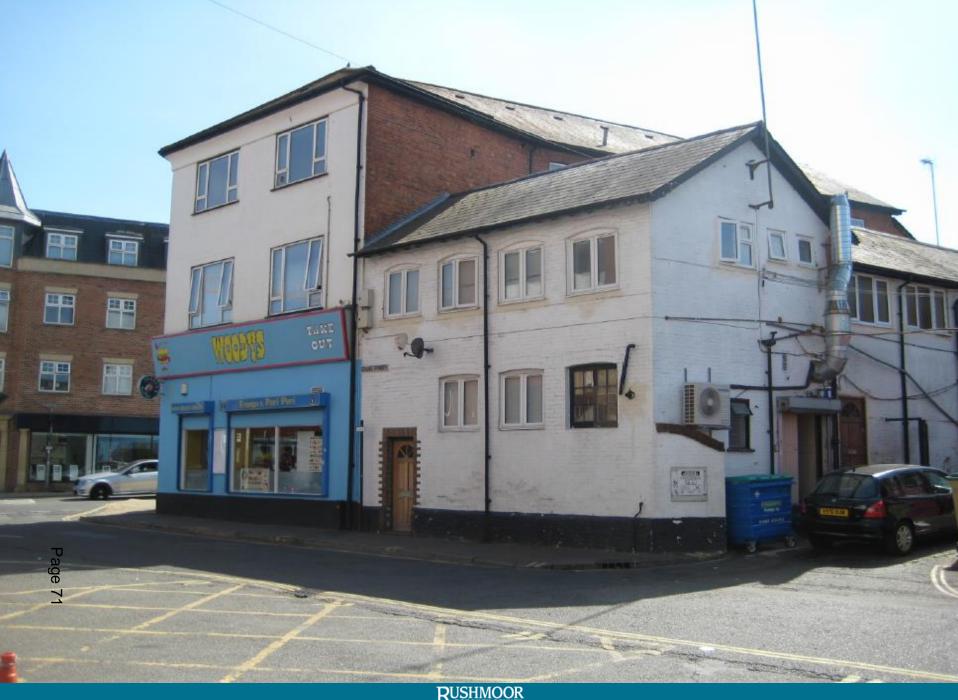

## Upper Union Terrace and 182 to 192 Victoria Road Farnborough

VICTORIA ROAD

PROPOSED SOUTH ELEVATION ( VICTORIA ROAD )

PROPOSED NORTH ELEVATION (REAR)

PROPOSED WEST ELEVATION ( Star Yard)

Proposed Rear Elevation (South)